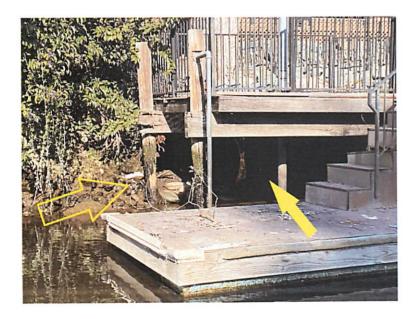

EXHIBIT B: KSN Inc. Sample Photos from Daily Field Report.

- 2. Henry and Carole Stratton / 1742 South Tuxedo Ave, Stockton CA 95204 / APN # 123-204-100-000.
- C. KSN is continuing to work on getting the contact information for Carol Ann Solbjor who has an empty lot providing access to Solbjor's and Vitela's lot. We are proceeding with preparing plans and specifications for bid.
  - 1. Christina and Francisco Vitela / 2220 Canal Drive, Stockton CA 95204 / APN # 123-300-190-000.
  - Carol Ann Solbjor / 2204 Canal Drive, Stockton CA 95204 / APN # 123-300-430-000.