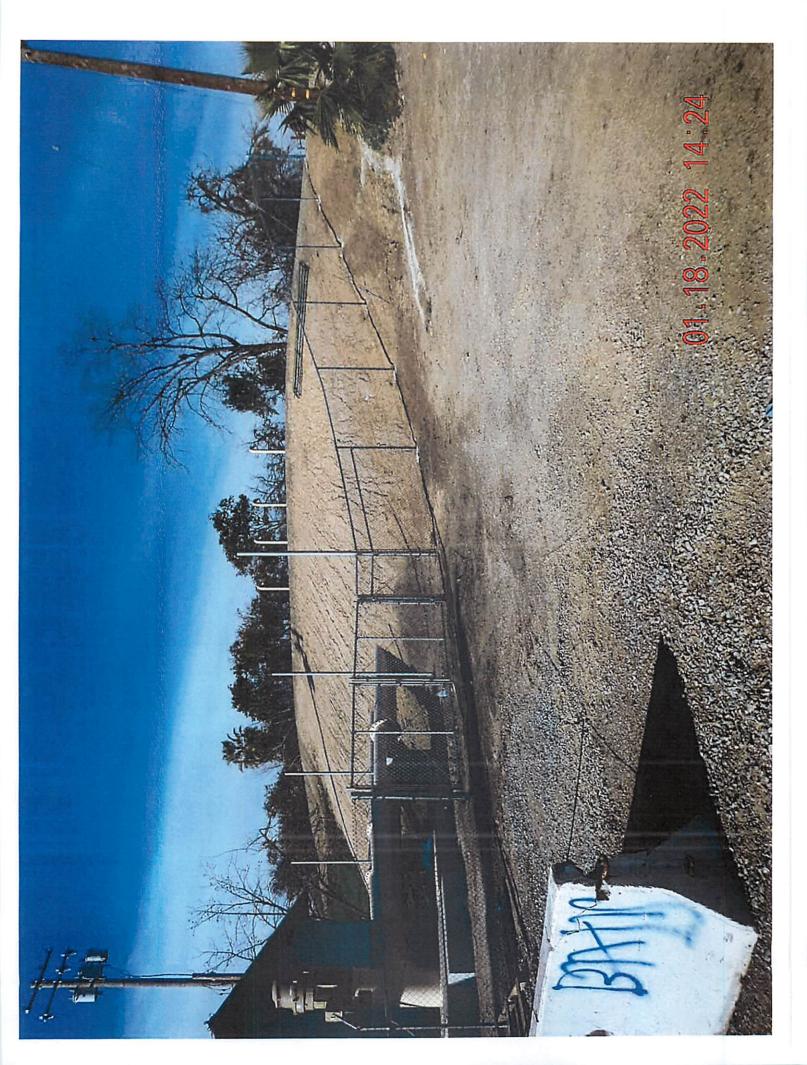

OCK SLOPE PROTECTION PROJECTS**

- A. KSN has completed the survey of the following lots and is in the process of developing the Plans and Specifications to take this project out to bid.
  - 1. Henry and Carole Stratton / 1742 South Tuxedo Ave, Stockton CA 95204/ APN # 123-204-100-000.
  - 2. Christina and Francisco Vitela / 2220 Canal Drive, Stockton CA 95204/ APN # 123-300-190-000.
  - Carol And Solbjor / 2204 Canal Drive, Stockton CA 95204 / APN # 123-300-430-000.
  - 4. American Legion Karl Ross Post No. 16 / 2020 Plymouth Road Stockton CA, 95204 / APN # 123-040-350-000.
  - 5. Amblers Club / 2000 Amblers Lane Stockton CA 95204 / APN # 121-100-060-000, Mailing Address: PO Box 174 Stockton CA 95201.
  - Reggie Stone / 2001 Mission Road Stockton CA 95201 APN# 123-130-23.

# Exhibit A



















# Exhibit B





| PROJECT: | Smith - Wisconsin Pump Station<br>Upgrade<br>0806-0410 | DATE:           | 2/3/2022      |
|----------|--------------------------------------------------------|-----------------|---------------|
| SUBJECT: | Progress Pay Estimate No. 4 -<br>January 2022          | TRANSMITTAL ID: | 00101         |
| PURPOSE: | For your approval                                      | VIA:            | Info Exchange |

FROM:

| NAME                                                        | COMPANY   | EMAIL              | PHONE        |
|-------------------------------------------------------------|-----------|--------------------|--------------|
| Erik Almaas<br>711 N. Pershing Avenue<br>Stockton, CA 95203 | KSN, Inc. | ealmaas@ksninc.com | 209 946-0268 |

TO:

|