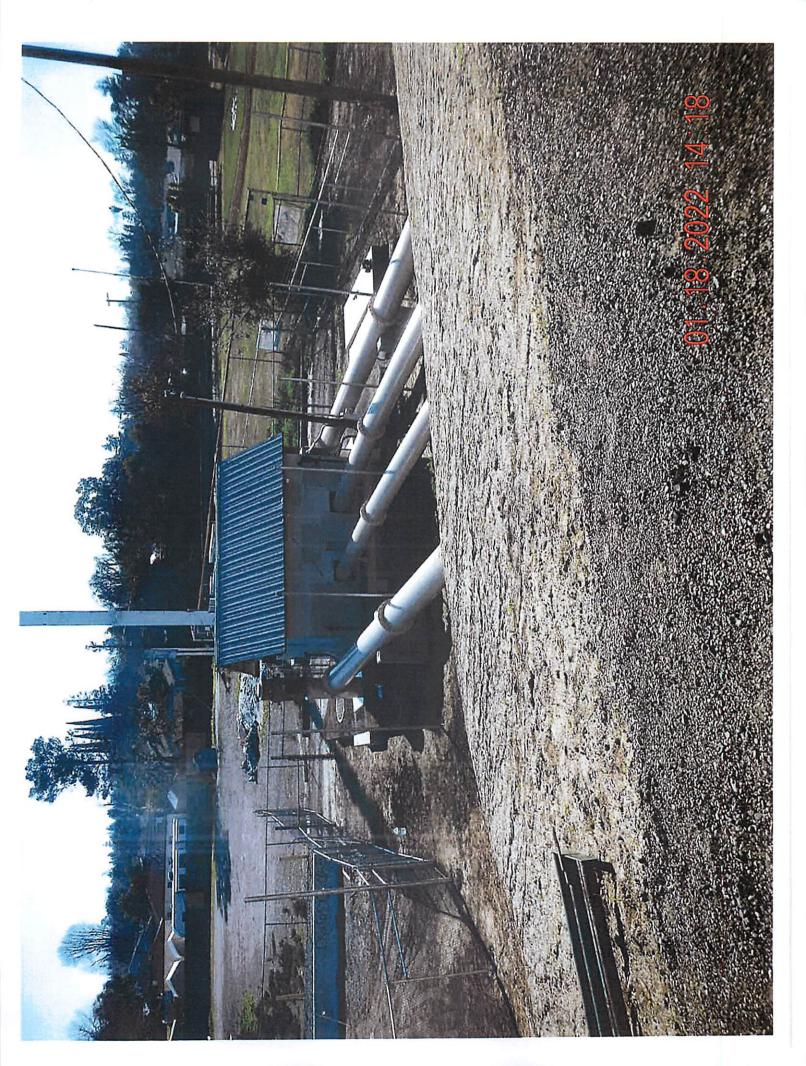

PROTECTION PROJECTS**

- A. KSN has completed the survey of the following lots and is in the process of developing the Plans and Specifications to take this project out to bid.
  - 1. Henry and Carole Stratton / 1742 South Tuxedo Ave, Stockton CA 95204/ APN # 123-204-100-000.
  - 2. Christina and Francisco Vitela / 2220 Canal Drive, Stockton CA 95204/ APN # 123-300-190-000.
  - Carol And Solbjor / 2204 Canal Drive, Stockton CA 95204 / APN # 123-300-430-000.
  - 4. American Legion Karl Ross Post No. 16 / 2020 Plymouth Road Stockton CA, 95204 / APN # 123-040-350-000.
  - 5. Amblers Club / 2000 Amblers Lane Stockton CA 95204 / APN # 121-100-060-000, Mailing Address: PO Box 174 Stockton CA 95201.
  - Reggie Stone / 2001 Mission Road Stockton CA 95201 APN# 123-130-23.

# Exhibit A



















# Exhibit B





| PROJECT: | Smith - Wisconsin Pump Station<br>Upgrade<br>0806-0410 | DATE:           | 2/3/2022      |
|----------|--------------------------------------------------------|-----------------|---------------|
| SUBJECT: | Progress Pay Estimate No. 4 -<br>January 2022          | TRANSMITTAL ID: | 00101         |
| PURPOSE: | For your approval                                      | VIA:            | Info Exchange |

FROM:

| NAME                                                        | COMPANY   | EMAIL              | PHONE        |
|-------------------------------------------------------------|-----------|--------------------|--------------|
| Erik Almaas<br>711 N. Pershing Avenue<br>Stockton, CA 95203 | KSN, Inc. | ealmaas@ksninc.com | 209 946-0268 |

TO:

| NAME