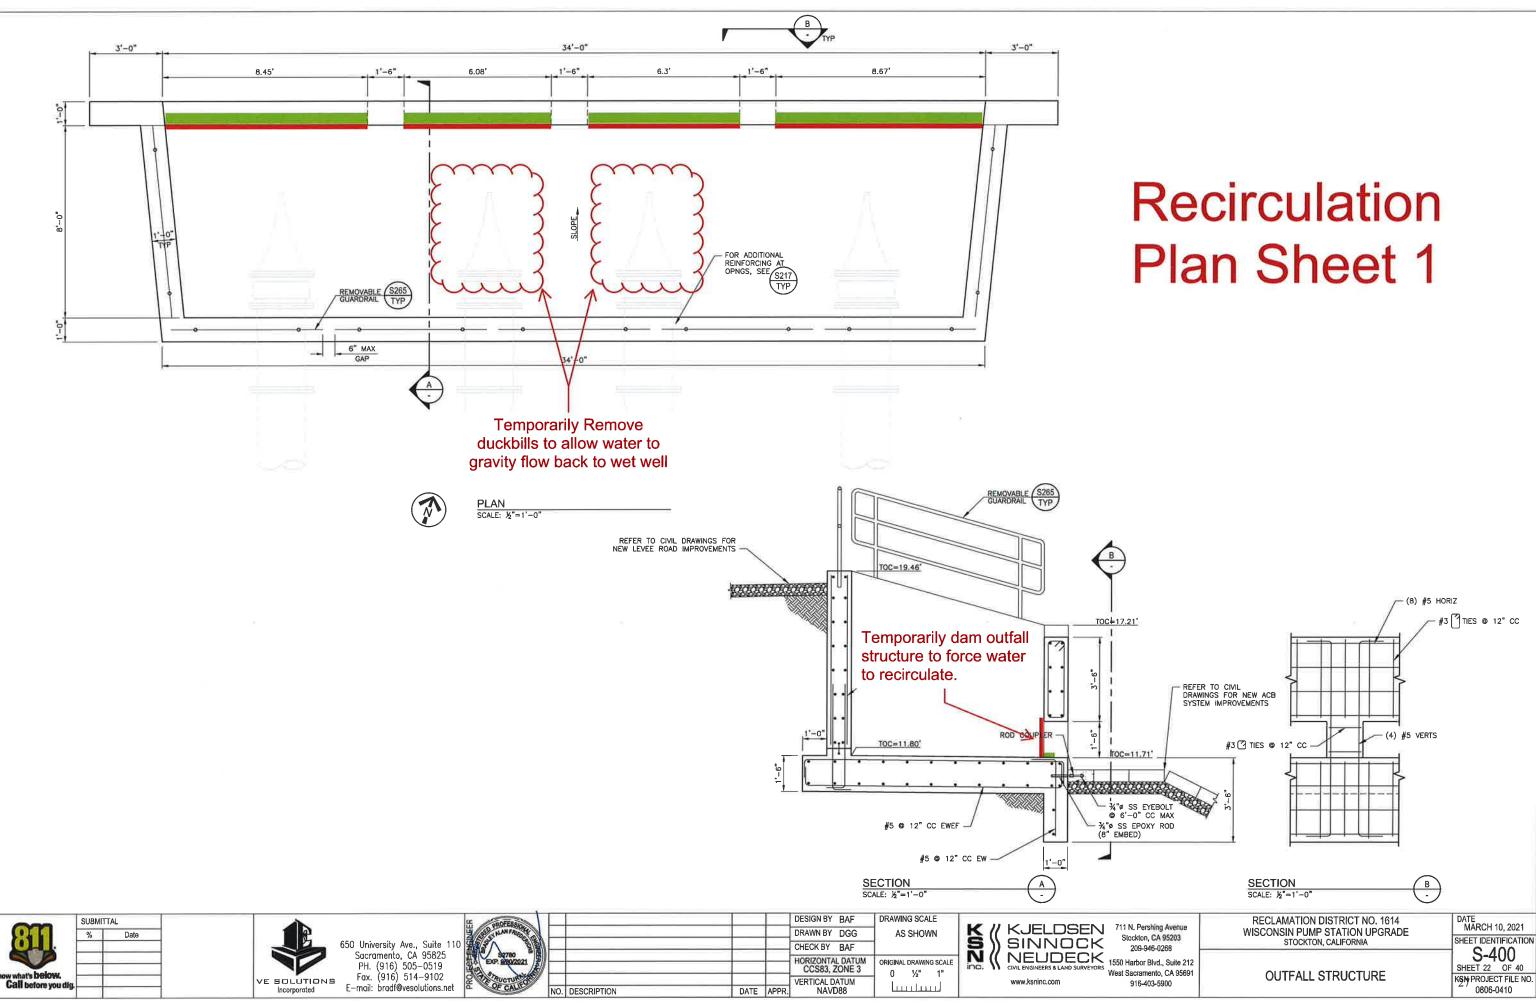

# II. WISCONSIN PUMP STATION NO. 7

- A. The breaker trip issue has been resolved. Abel has confirmed.
- B. Arnaudo is wrapping up their extra work pricing for aggregate base on the landside levee slope, regrading between levee toe and pump station to improve drainage and cutting the old service pole. Expect to receive costs for CCO this Thursday 9/29. KSN will review and

request change order. KSN will coordinate with Arnaudo re: extra work, outstanding steel work in sump, and debris removal in sump.

C. Arnaudo is wrapping up their work plan for recirculation & pump testing. Expect to receive this Thursday 9/29. KSN will review and coordinate the pump testing with Arnaudo, Abel, and Control Point.