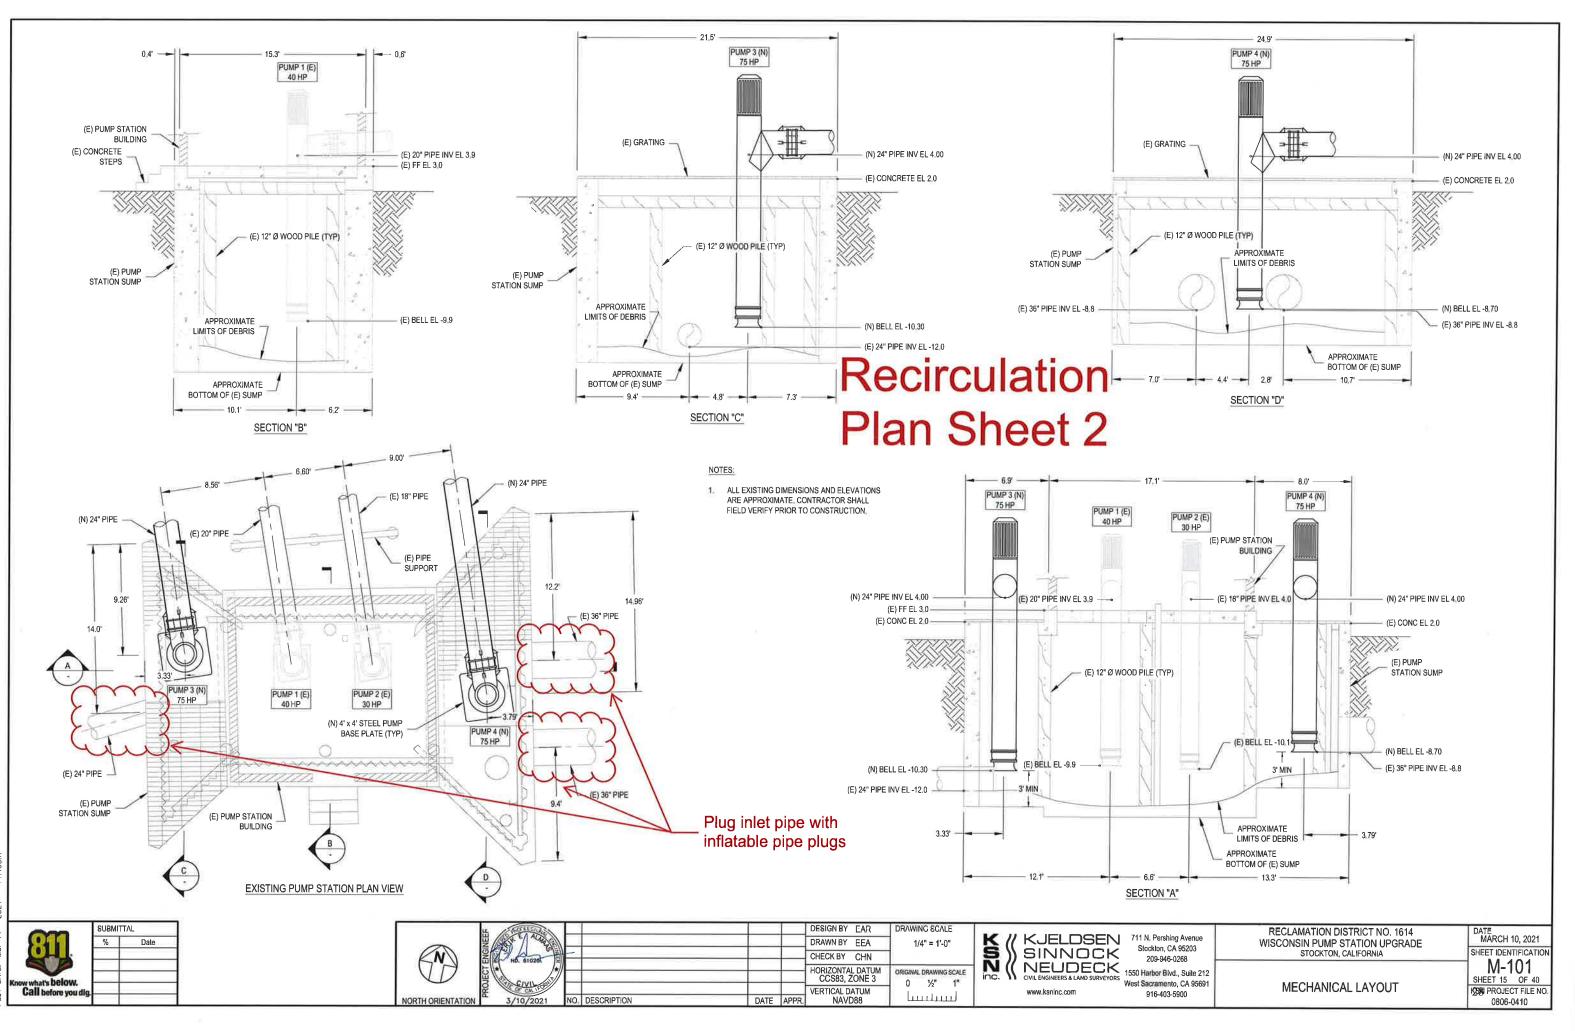

# II. WISCONSIN PUMP STATION NO. 7

- A. The breaker trip issue has been resolved. Abel has confirmed.
- B. Arnaudo is wrapping up their extra work pricing for aggregate base on the landside levee slope, regrading between levee toe and pump station to improve drainage and cutting the old service pole. Expect to receive costs for CCO this Thursday 9/29. KSN will review and

request change order. KSN will coordinate with Arnaudo re: extra work, outstanding steel work in sump, and debris removal in sump.

C. Arnaudo is wrapping up their work plan for recirculation & pump testing. Expect to receive this Thursday 9/29. KSN will review and coordinate the pump testing with Arnaudo, Abel, and Control Point.