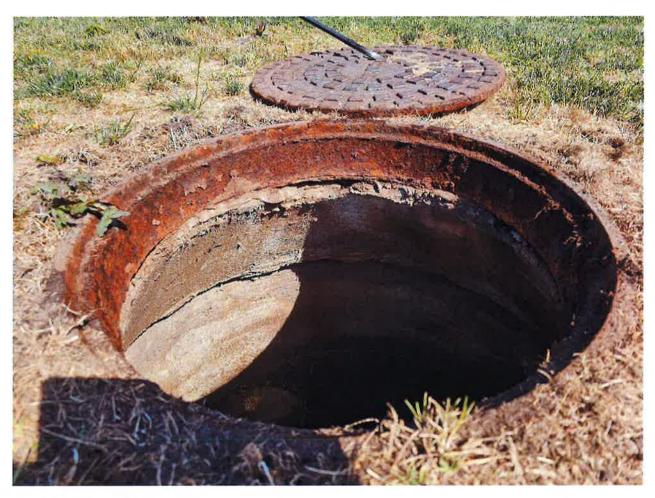

1. During the heavy rain periods it has been noticed that the water levels at the sump of the Pump Station #4 - ( Plymouth and Smith Canal ) frequently become uneven. The sump at the pump station is actually 2 sumps separated by a wall and a "sluice gate" in between them. This sluice gate allows the water in the sumps to equalize when in the open position. ( see drawing below ). Upon an inspection of the sump performed this month. We found the sluice gate to be in the halfway opened position, leaving an area of 12" X 6 " opening for water to flow between the 2 sumps. This limited opening is what I believe to be the reason for the difference in levels during rain events. I also believe that this can cause pumps 2 and 3 to sit idle when needed. The reason as you can see in the drawing is because the level sensor of the level controller is only sampling the level on one side of the sump leaving the other side without direct control of pumps until both sides equalize.

During the inspection it was hoped that we could clean the sluice gate and open it fully. Unfortunately, the sluice gate is corroded beyond repair. ( see picture ) An attempt to clean and lubricate the sluice gate to make it operable again proved to be futile. Additionally, I doubt that a fully opened gate would help that much anyway during heavy rains . The gate in my opinion is too small to allow the water to equalize in both sumps fast enough during heavy rains , when all pumps are needed to dewater the drainage area.

Gate opened half way- Extreme corrosion- workers boot for size reference

Other side of sluice gate- 12 " X 12 " opening

The gate operator nut can be seen on the floor - In between pumps (1) and (2 & 3)

This pump station drains watershed area #4 as seen in the photo below. This area extends up to Alpine Street and includes the on/off ramps to highway 5. This area frequently floods during heavy rain events. It has been previously thought that the reason for the flooding was due to a restricted conveyance system to deliver the water to the storm station fast enough to provide adequate drainage. This new finding of differential levels at the pump station may be contributing to the flooding problem in that area .