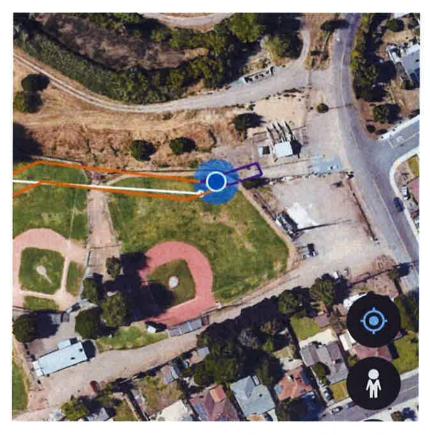

B. Review recent status of storm drainage collection system that extends from Stockton Golf and Country Club to Wisconsin Pump Station.

EXHIBIT D: Site Visit and Investigation findings