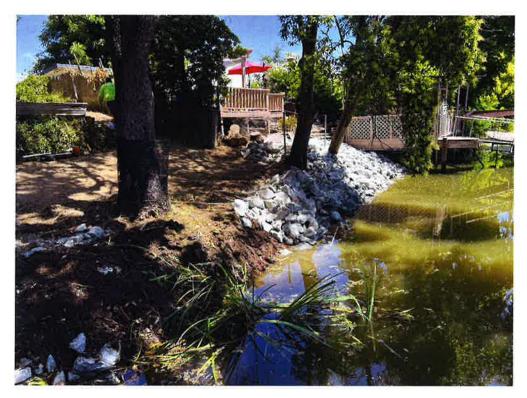

#### III. ROCK SLOPE PROTECTION PROJECT (2022-2023)

- A. Review status of the Rock Slope Protection and Beaver Damage repairs along Smith Canal. Status summary:
  - 1940 and 1974 Canal are additional properties combined for a total add of \$100k±.
  - Work was completed at 1960, 1968, and 1974 Canal Drive. The approximate cost of work completed through June 30 is \$95k±.
  - Expected final project cost is \$498k (\$398k original + \$100k add)

EXHIBIT C: Field photos from KSN Inc. Daily Field reports.