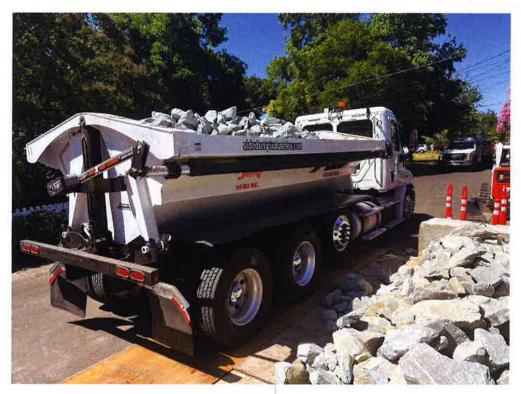

#### III. ROCK SLOPE PROTECTION PROJECT (2022-2023)

- A. Review status of the Rock Slope Protection and Beaver Damage repairs along Smith Canal. Status summary:
  - 1940 and 1974 Canal are additional properties combined for a total add of \$100k±.
  - Work was completed at 1960, 1968, and 1974 Canal Drive. The approximate cost of work completed through June 30 is \$95k±.
  - Expected final project cost is \$498k (\$398k original + \$100k add)

EXHIBIT C: Field photos from KSN Inc. Daily Field reports.