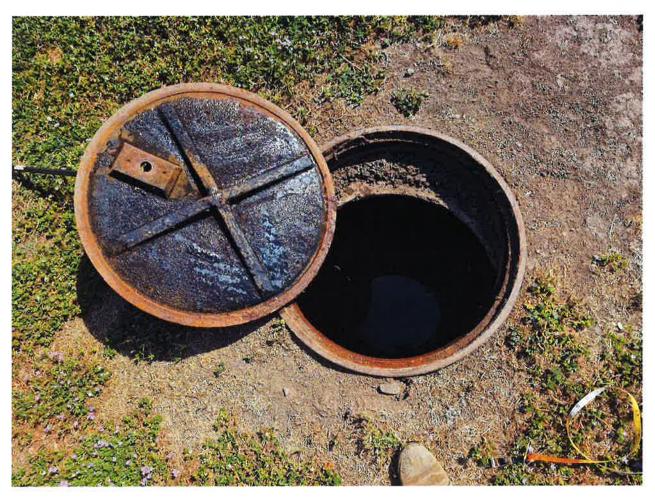

1. During the heavy rain periods it has been noticed that the water levels at the sump of the Pump Station #4 - ( Plymouth and Smith Canal ) frequently become uneven. The sump at the pump station is actually 2 sumps separated by a wall and a "sluice gate" in between them. This sluice gate allows the water in the sumps to equalize when in the open position. ( see drawing below ). Upon an inspection of the sump performed this month. We found the sluice gate to be in the halfway opened position, leaving an area of 12" X 6 " opening for water to flow between the 2 sumps. This limited opening is what I believe to be the reason for the difference in levels during rain events. I also believe that this can cause pumps 2 and 3 to sit idle when needed. The reason as you can see in the drawing is because the level sensor of the level controller is only sampling the level on one side of the sump leaving the other side without direct control of pumps until both sides equalize.

During the inspection it was hoped that we could clean the sluice gate and open it fully. Unfortunately, the sluice gate is corroded beyond repair. ( see picture ) An attempt to clean and lubricate the sluice gate to make it operable again proved to be futile. Additionally, I doubt that a fully opened gate would help that much anyway during heavy rains . The gate in my opinion is too small to allow the water to equalize in both sumps fast enough during heavy rains , when all pumps are needed to dewater the drainage area.