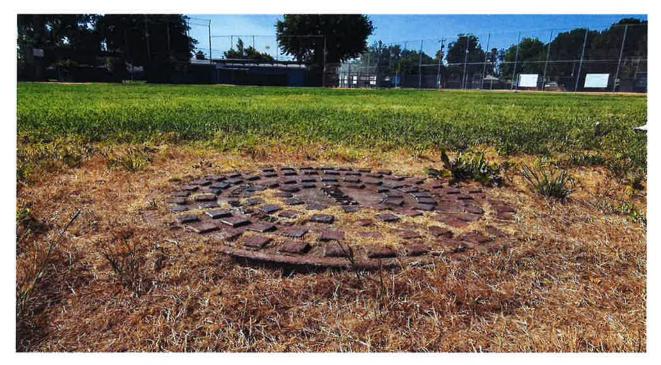

B. Review recent status of storm drainage collection system that extends from Stockton Golf and Country Club to Wisconsin Pump Station.

EXHIBIT D: Site Visit and Investigation findings