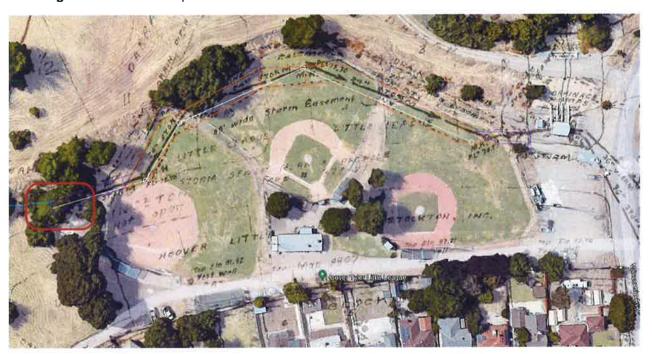

B. Review recent status of storm drainage collection system that extends from Stockton Golf and Country Club to Wisconsin Pump Station.

EXHIBIT D: Site Visit and Investigation findings