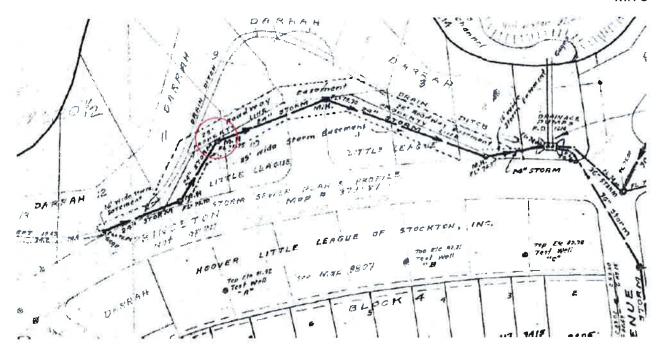

B. Review recent status of storm drainage collection system that extends from Stockton Golf and Country Club to Wisconsin Pump Station.

EXHIBIT D: Site Visit and Investigation findings