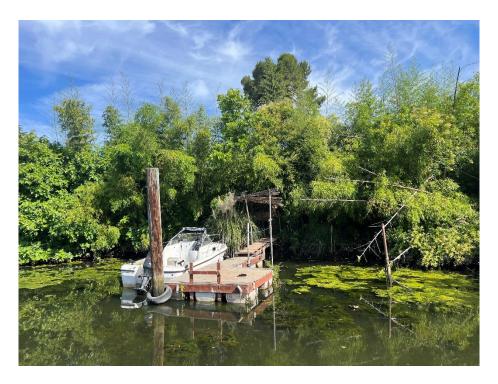

Late spring has all vegetation in full bloom at this time and property owners continue to neglect maintenance tree trimming along the canal. A handful of property owners on both Smith and Weber Tracts were seen trimming trees or emptying homes where an elderly person or couple had recently passed on. One sunken boat remains inside the channel at the terminous of Mission Road.

2011 Mission Rd.

1954 Canal Drive

1982 Canal Drive: This address will be a recipient of RSP this year.

1990 Canal Drive

2004 Canal Drive

2050 Canal Drive

2060 Canal Drive

2072 Canal Drive