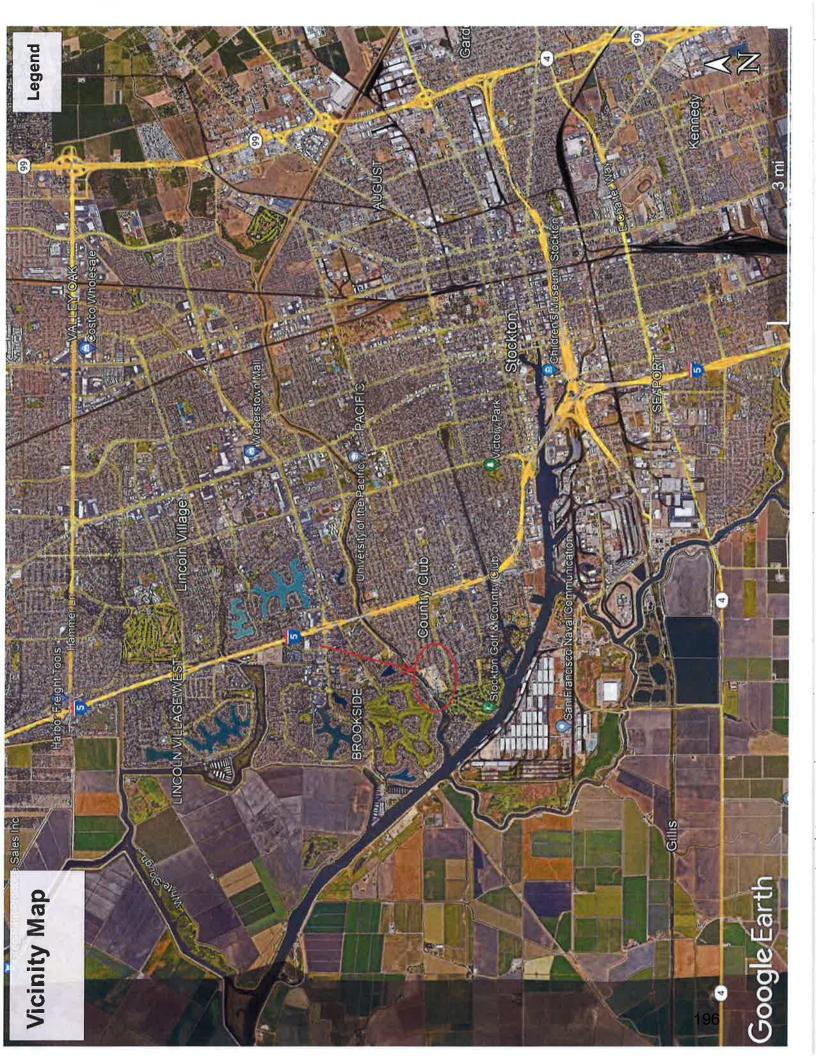

B. Review recent status of storm drainage collection system that extends from Stockton Golf and Country Club to Wisconsin Pump Station.

EXHIBIT D: Site Visit and Investigation findings