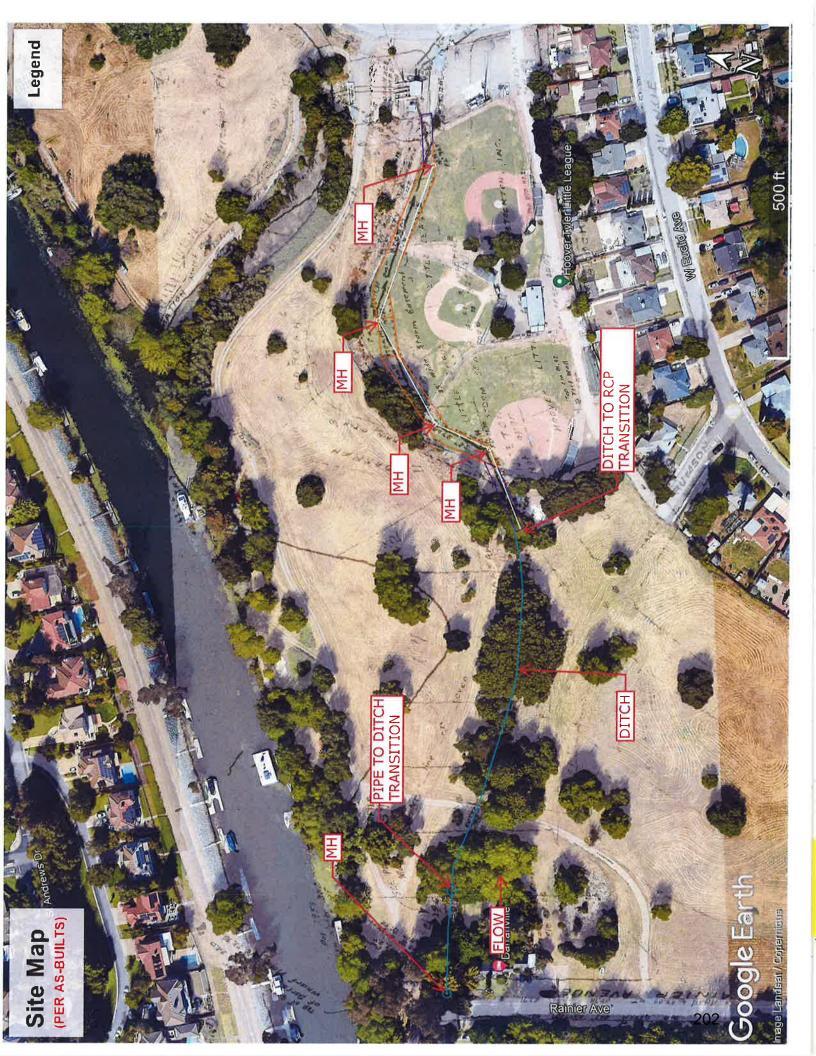

B. Review recent status of storm drainage collection system that extends from Stockton Golf and Country Club to Wisconsin Pump Station.

EXHIBIT D: Site Visit and Investigation findings