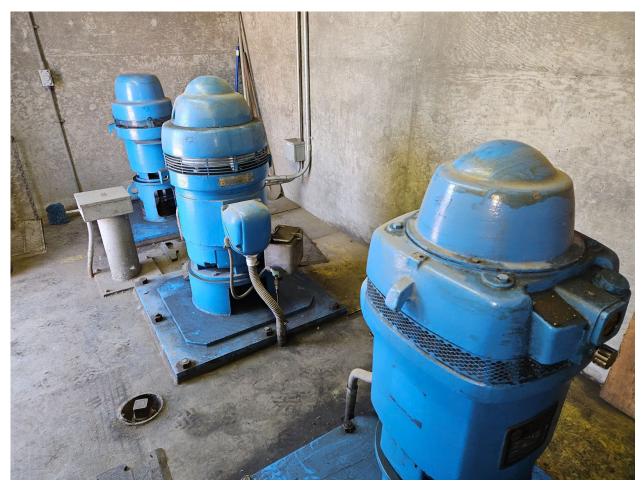

**Pump Stations :** All systems are performing reasonably well. The focus of maintenance activity this month was on the 2 areas of concern. Sump levels at pump station #4 and work on anti-siphon valves at our pump stations.

2. Most of the pumps at our pump stations use anti-siphon or air relief valves to expel the air in the discharge lines when the pump is starting and to let air back in when the pump turns off. This prevents water from siphoning back into the wet well when the pump is turned off. I have been working with Moorman Pump Company to service all the anti-siphon valves in our system. To inspect, repair / replace and adjust these valves for proper operation . To date we have completed stations 4,7,8,9,10 . We hope to have the rest completed by the end of the month of July . Some stations do not have anti-siphon valves due to the design of the station not requiring them.