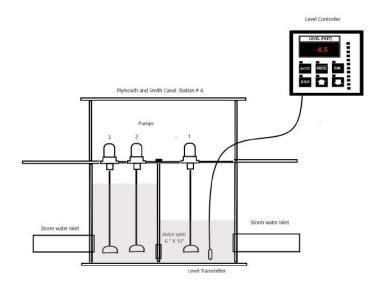

1. During the heavy rain periods it has been noticed that the water levels at the sump of the Pump Station #4 - ( Plymouth and Smith Canal ) frequently become uneven. The sump at the pump station is actually 2 sumps separated by a wall and a "sluice gate" in between them. This sluice gate allows the water in the sumps to equalize when in the open position. ( see drawing below ). Upon an inspection of the sump performed this month. We found the sluice gate to be in the halfway opened position, leaving an area of 12" X 6 " opening for water to flow between the 2 sumps. This limited opening is what I believe to be the reason for the difference in levels during rain events. I also believe that this can cause pumps 2 and 3 to sit idle when needed. The reason as you can see in the drawing is because the level sensor of the level controller is only sampling the level on one side of the sump leaving the other side without direct control of pumps until both sides equalize.

During the inspection it was hoped that we could clean the sluice gate and open it fully. Unfortunately, the sluice gate is corroded beyond repair. ( see picture ) An attempt to clean and lubricate the sluice gate to make it operable again proved to be futile. Additionally, I doubt that a fully opened gate would help that much anyway during heavy rains . The gate in my opinion is too small to allow the water to equalize in both sumps fast enough during heavy rains , when all pumps are needed to dewater the drainage area.

Gate opened half way- Extreme corrosion- workers boot for size reference

Other side of sluice gate- 12 " X 12 " opening

The gate operator nut can be seen on the floor - In between pumps (1) and (2 & 3)

This pump station drains watershed area #4 as seen in the photo below. This area extends up to Alpine Street and includes the on/off ramps to highway 5. This area frequently floods during heavy rain events. It has been previously thought that the reason for the flooding was due to a restricted conveyance system to deliver the water to the storm station fast enough to provide adequate drainage. This new finding of differential levels at the pump station may be contributing to the flooding problem in that area .

Summary: Having a working sluice gate would help this situation. It would also provide a way to isolate the sumps if a catastrophic failure of one of the sumps or the inlet pipe were to occur. However the small size of the opening would still be a problem with the gate in the fully opened position. I suggest we install a second level controller in the sump where pumps 2 and 3 draw from. This would give independent control of those pumps regardless of if the sluice gate is in the opened or closed position.