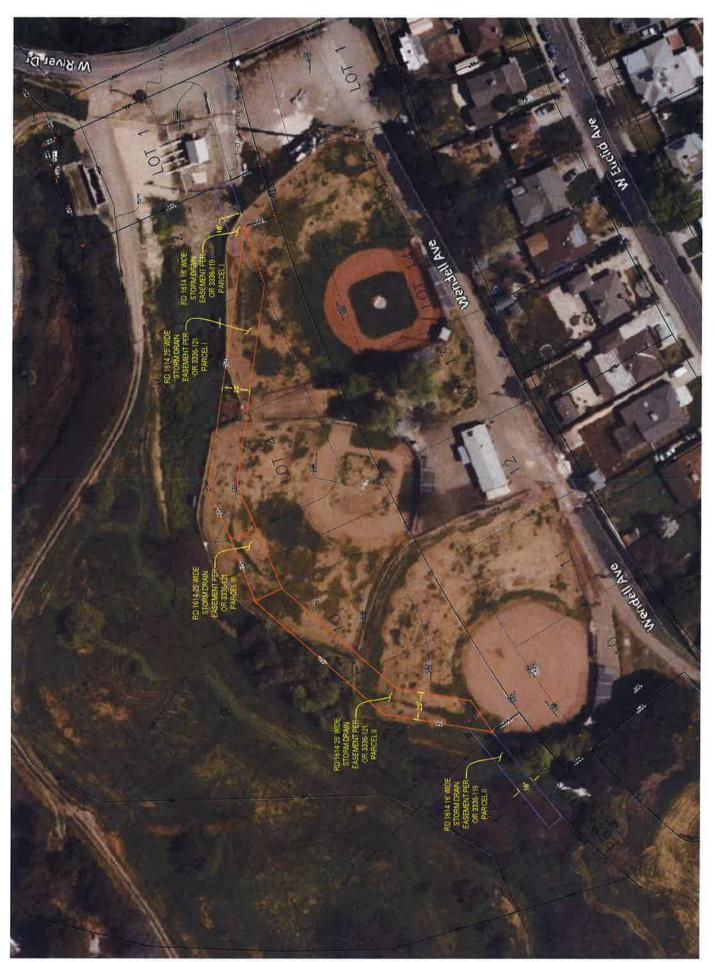

B. Review recent status of storm drainage collection system that extends from Stockton Golf and Country Club to Wisconsin Pump Station.

EXHIBIT D: Site Visit and Investigation findings