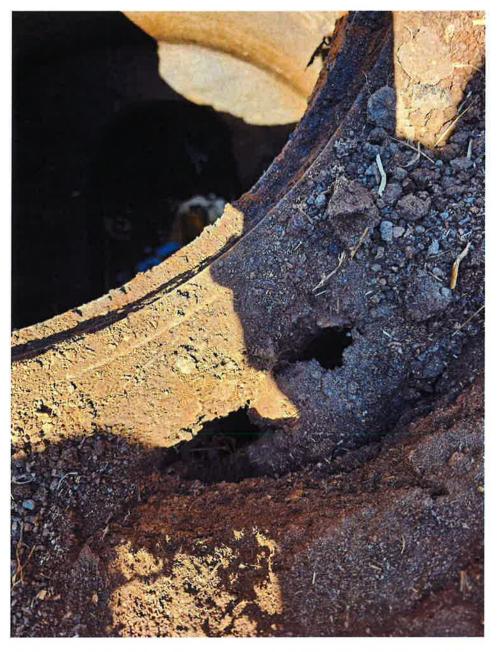

1. During the heavy rain periods it has been noticed that the water levels at the sump of the Pump Station #4 - ( Plymouth and Smith Canal ) frequently become uneven. The sump at the pump station is actually 2 sumps separated by a wall and a "sluice gate" in between them. This sluice gate allows the water in the sumps to equalize when in the open position. ( see drawing below ). Upon an inspection of the sump performed this month. We found the sluice gate to be in the halfway opened position, leaving an area of 12" X 6 " opening for water to flow between the 2 sumps. This limited opening is what I believe to be the reason for the difference in levels during rain events. I also believe that this can cause pumps 2 and 3 to sit idle when needed. The reason as you can see in the drawing is because the level sensor of the level controller is only sampling the level on one side of the sump leaving the other side without direct control of pumps until both sides equalize.

During the inspection it was hoped that we could clean the sluice gate and open it fully. Unfortunately, the sluice gate is corroded beyond repair. ( see picture ) An attempt to clean and lubricate the sluice gate to make it operable again proved to be futile. Additionally, I doubt that a fully opened gate would help that much anyway during heavy rains . The gate in my opinion is too small to allow the water to equalize in both sumps fast enough during heavy rains , when all pumps are needed to dewater the drainage area.

Gate opened half way- Extreme corrosion- workers boot for size reference

Other side of sluice gate- 12 " X 12 " opening

The gate operator nut can be seen on the floor - In between pumps (1) and (2 & 3)

This pump station drains watershed area #4 as seen in the photo below. This area extends up to Alpine Street and includes the on/off ramps to highway 5. This area frequently floods during heavy rain events. It has been previously thought that the reason for the flooding was due to a restricted conveyance system to deliver the water to the storm station fast enough to provide adequate drainage. This new finding of differential levels at the pump station may be contributing to the flooding problem in that area .