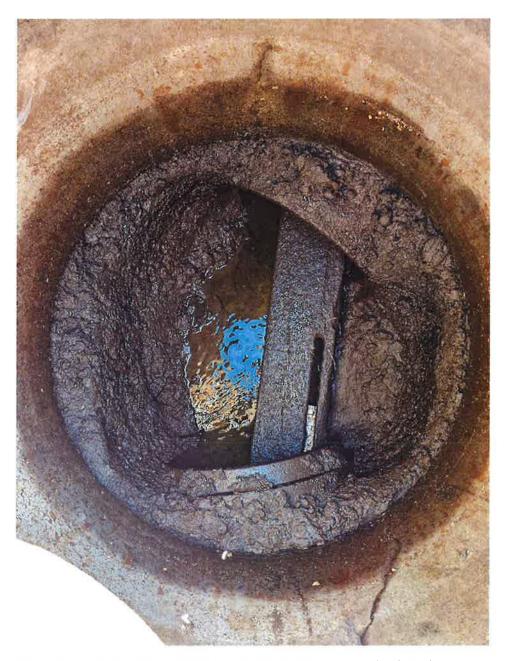

B. Review recent status of storm drainage collection system that extends from Stockton Golf and Country Club to Wisconsin Pump Station.

EXHIBIT D: Site Visit and Investigation findings