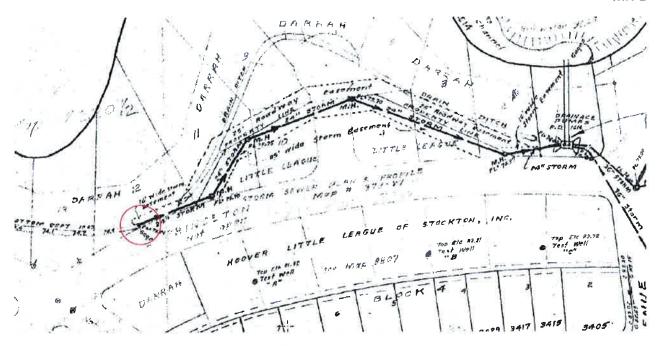

B. Review recent status of storm drainage collection system that extends from Stockton Golf and Country Club to Wisconsin Pump Station.

EXHIBIT D: Site Visit and Investigation findings