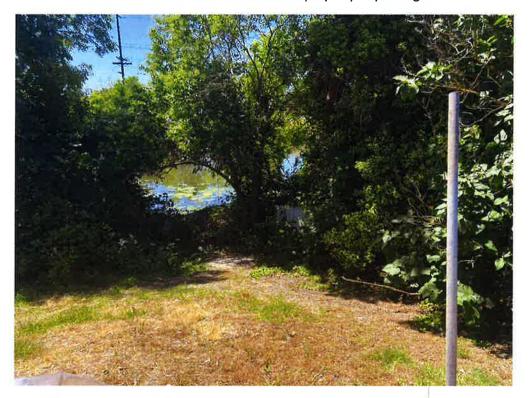

#### III. ROCK SLOPE PROTECTION PROJECT (2022-2023)

- A. Review status of the Rock Slope Protection and Beaver Damage repairs along Smith Canal. Status summary:
  - 1940 and 1974 Canal are additional properties combined for a total add of \$100k±.
  - Work was completed at 1960, 1968, and 1974 Canal Drive. The approximate cost of work completed through June 30 is \$95k±.
  - Expected final project cost is \$498k (\$398k original + \$100k add)

EXHIBIT C: Field photos from KSN Inc. Daily Field reports.