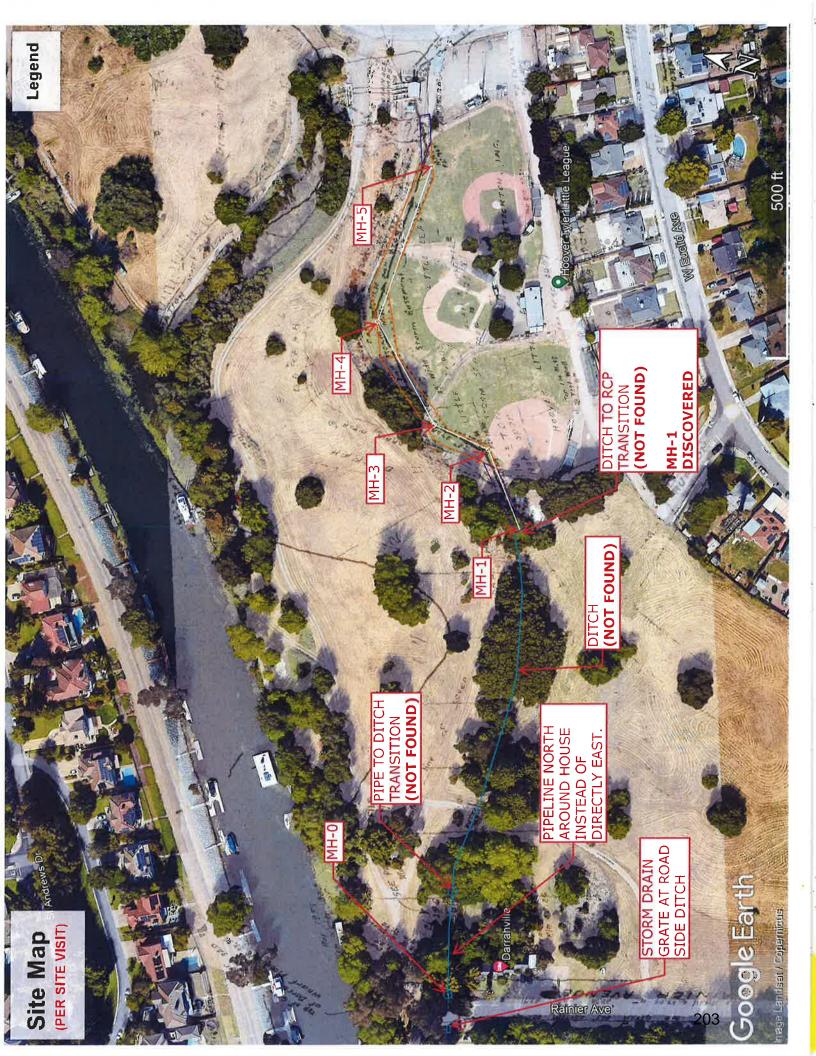

B. Review recent status of storm drainage collection system that extends from Stockton Golf and Country Club to Wisconsin Pump Station.

EXHIBIT D: Site Visit and Investigation findings