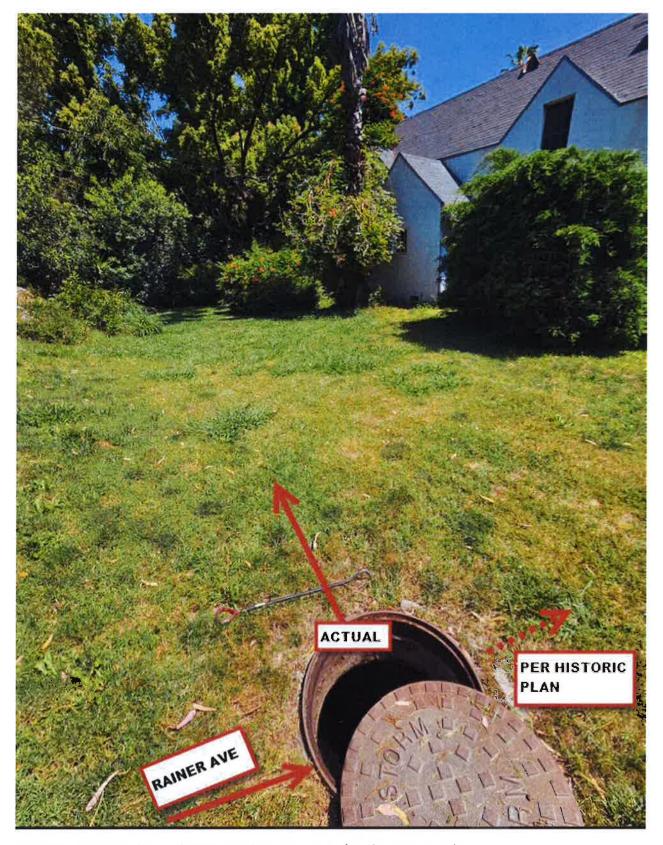

B. Review recent status of storm drainage collection system that extends from Stockton Golf and Country Club to Wisconsin Pump Station.

EXHIBIT D: Site Visit and Investigation findings