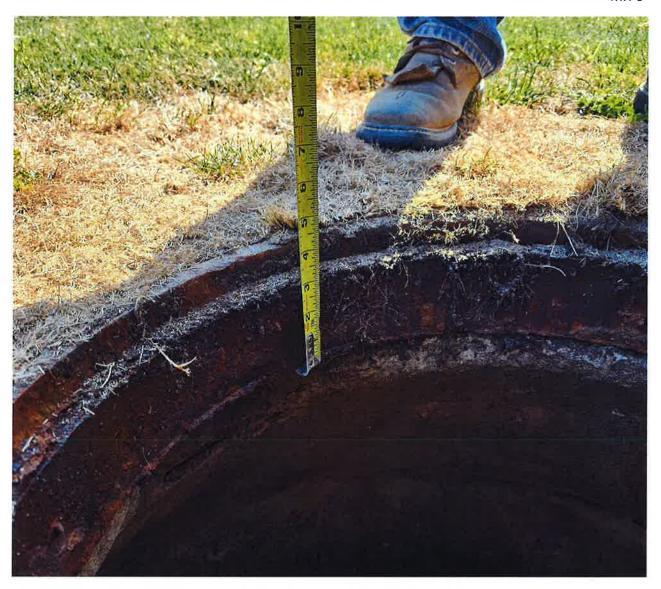

1. During the heavy rain periods it has been noticed that the water levels at the sump of the Pump Station #4 - ( Plymouth and Smith Canal ) frequently become uneven. The sump at the pump station is actually 2 sumps separated by a wall and a "sluice gate" in between them. This sluice gate allows the water in the sumps to equalize when in the open position. ( see drawing below ). Upon an inspection of the sump performed this month. We found the sluice gate to be in the halfway opened position, leaving an area of 12" X 6 " opening for water to flow between the 2 sumps. This limited opening is what I believe to be the reason for the difference in levels during rain events. I also believe that this can cause pumps 2 and 3 to sit idle when needed. The reason as you can see in the drawing is because the level sensor of the level controller is only sampling the level on one side of the sump leaving the other side without direct control of pumps until both sides equalize.

During the inspection it was hoped that we could clean the sluice gate and open it fully. Unfortunately, the sluice gate is corroded beyond repair. ( see picture ) An attempt to clean and lubricate the sluice gate to make it operable again proved to be futile. Additionally, I doubt that a fully opened gate would help that much anyway during heavy rains . The gate in my opinion is too small to allow the water to equalize in both sumps fast enough during heavy rains , when all pumps are needed to dewater the drainage area.

Gate opened half way- Extreme corrosion- workers boot for size reference

Other side of sluice gate- 12 " X 12 " opening

The gate operator nut can be seen on the floor - In between pumps (1) and (2 & 3)

This pump station drains watershed area #4 as seen in the photo below. This area extends up to Alpine Street and includes the on/off ramps to highway 5. This area frequently floods during heavy rain events. It has been previously thought that the reason for the flooding was due to a restricted conveyance system to deliver the water to the storm station fast enough to provide adequate drainage. This new finding of differential levels at the pump station may be contributing to the flooding problem in that area .