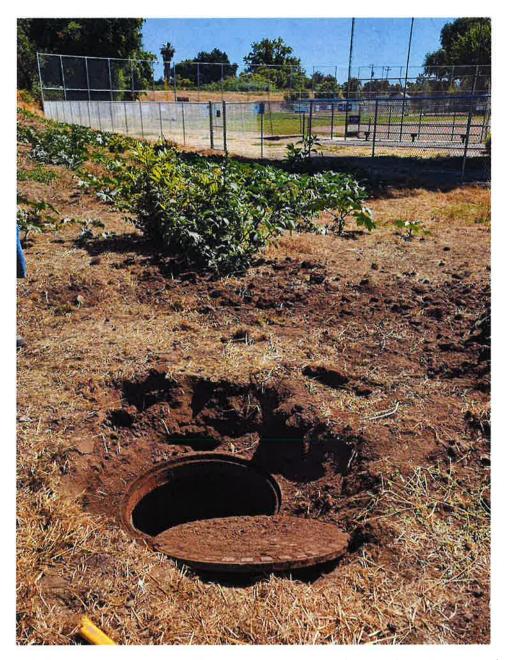

B. Review recent status of storm drainage collection system that extends from Stockton Golf and Country Club to Wisconsin Pump Station.

EXHIBIT D: Site Visit and Investigation findings