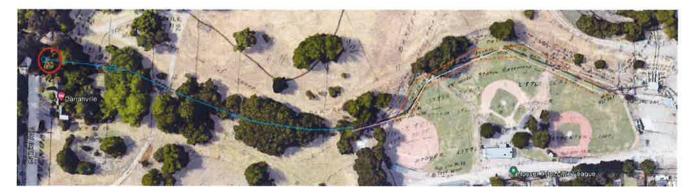

B. Review recent status of storm drainage collection system that extends from Stockton Golf and Country Club to Wisconsin Pump Station.

EXHIBIT D: Site Visit and Investigation findings