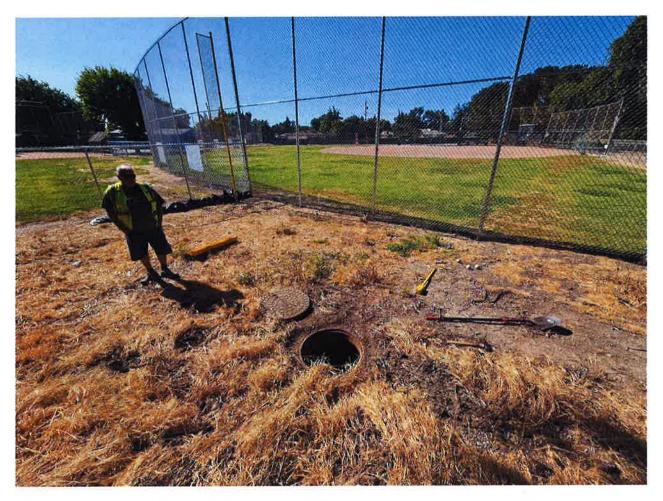

B. Review recent status of storm drainage collection system that extends from Stockton Golf and Country Club to Wisconsin Pump Station.

EXHIBIT D: Site Visit and Investigation findings