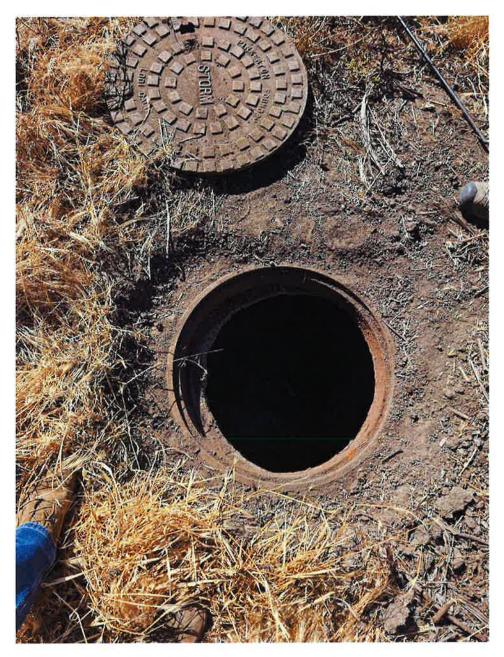

B. Review recent status of storm drainage collection system that extends from Stockton Golf and Country Club to Wisconsin Pump Station.

EXHIBIT D: Site Visit and Investigation findings