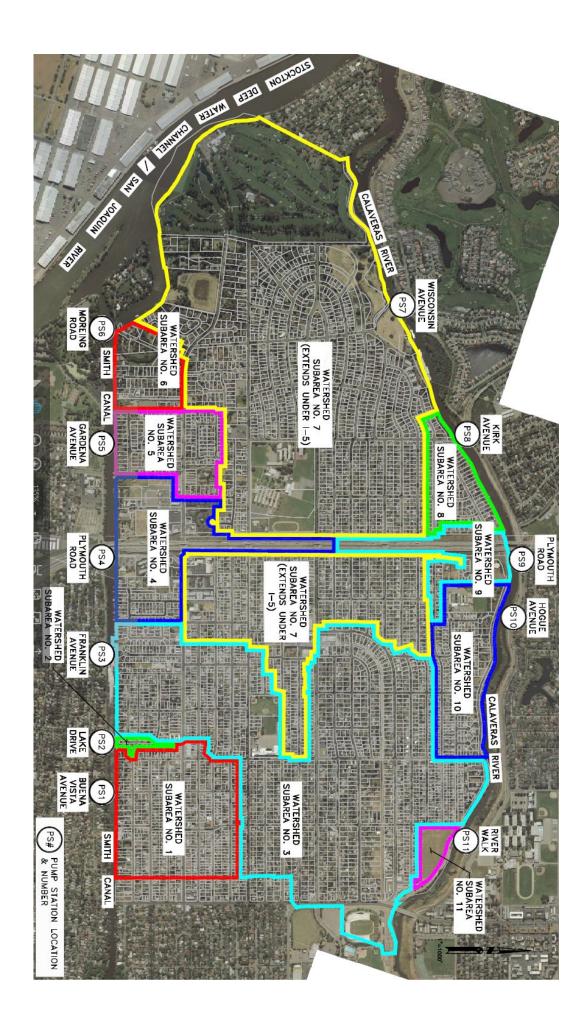

Gate opened half way- Extreme corrosion- workers boot for size reference

Other side of sluice gate- 12 " X 12 " opening

The gate operator nut can be seen on the floor - In between pumps (1) and (2 & 3)

This pump station drains watershed area #4 as seen in the photo below. This area extends up to Alpine Street and includes the on/off ramps to highway 5. This area frequently floods during heavy rain events. It has been previously thought that the reason for the flooding was due to a restricted conveyance system to deliver the water to the storm station fast enough to provide adequate drainage. This new finding of differential levels at the pump station may be contributing to the flooding problem in that area .