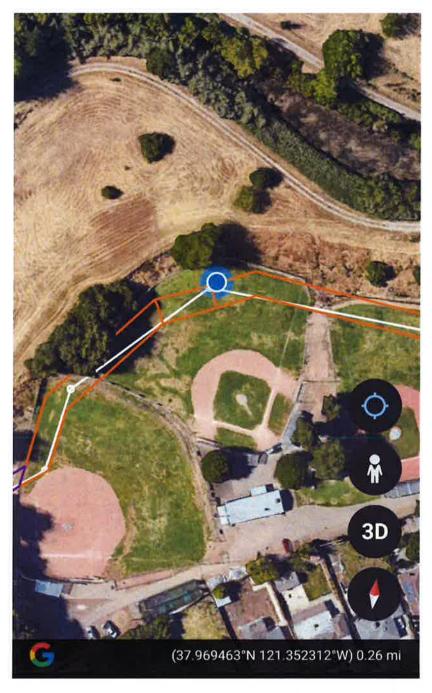

B. Review recent status of storm drainage collection system that extends from Stockton Golf and Country Club to Wisconsin Pump Station.

EXHIBIT D: Site Visit and Investigation findings