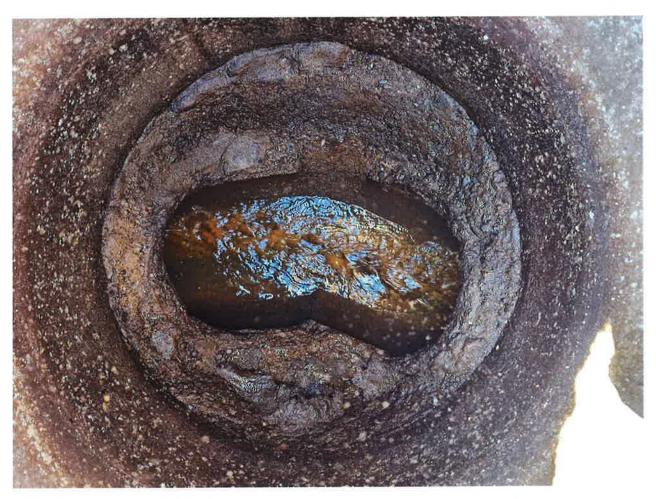

1. During the heavy rain periods it has been noticed that the water levels at the sump of the Pump Station #4 - ( Plymouth and Smith Canal ) frequently become uneven. The sump at the pump station is actually 2 sumps separated by a wall and a "sluice gate" in between them. This sluice gate allows the water in the sumps to equalize when in the open position. ( see drawing below ). Upon an inspection of the sump performed this month. We found the sluice gate to be in the halfway opened position, leaving an area of 12" X 6 " opening for water to flow between the 2 sumps. This limited opening is what I believe to be the reason for the difference in levels during rain events. I also believe that this can cause pumps 2 and 3 to sit idle when needed. The reason as you can see in the drawing is because the level sensor of the level controller is only sampling the level on one side of the sump leaving the other side without direct control of pumps until both sides equalize.

During the inspection it was hoped that we could clean the sluice gate and open it fully. Unfortunately, the sluice gate is corroded beyond repair. ( see picture ) An attempt to clean and lubricate the sluice gate to make it operable again proved to be futile. Additionally, I doubt that a fully opened gate would help that much anyway during heavy rains . The gate in my opinion is too small to allow the water to equalize in both sumps fast enough during heavy rains , when all pumps are needed to dewater the drainage area.