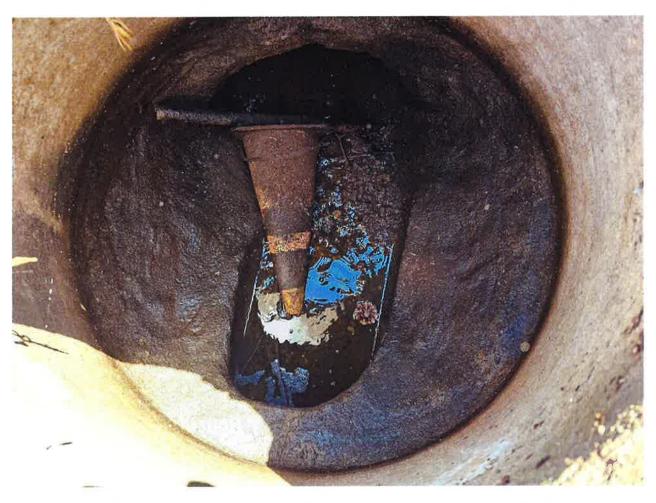

1. During the heavy rain periods it has been noticed that the water levels at the sump of the Pump Station #4 - ( Plymouth and Smith Canal ) frequently become uneven. The sump at the pump station is actually 2 sumps separated by a wall and a "sluice gate" in between them. This sluice gate allows the water in the sumps to equalize when in the open position. ( see drawing below ). Upon an inspection of the sump performed this month. We found the sluice gate to be in the halfway opened position, leaving an area of 12" X 6 " opening for water to flow between the 2 sumps. This limited opening is what I believe to be the reason for the difference in levels during rain events. I also believe that this can cause pumps 2 and 3 to sit idle when needed. The reason as you can see in the drawing is because the level sensor of the level controller is only sampling the level on one side of the sump leaving the other side without direct control of pumps until both sides equalize.

During the inspection it was hoped that we could clean the sluice gate and open it fully. Unfortunately, the sluice gate is corroded beyond repair. ( see picture ) An attempt to clean and lubricate the sluice gate to make it operable again proved to be futile. Additionally, I doubt that a fully opened gate would help that much anyway during heavy rains . The gate in my opinion is too small to allow the water to equalize in both sumps fast enough during heavy rains , when all pumps are needed to dewater the drainage area.

Gate opened half way- Extreme corrosion- workers boot for size reference

Other side of sluice gate- 12 " X 12 " opening

The gate operator nut can be seen on the floor - In between pumps (1) and (2 & 3)

This pump station drains watershed area #4 as seen in the photo below. This area extends up to Alpine Street and includes the on/off ramps to highway 5. This area frequently floods during heavy rain events. It has been previously thought that the reason for the flooding was due to a restricted conveyance system to deliver the water to the storm station fast enough to provide adequate drainage. This new finding of differential levels at the pump station may be contributing to the flooding problem in that area .