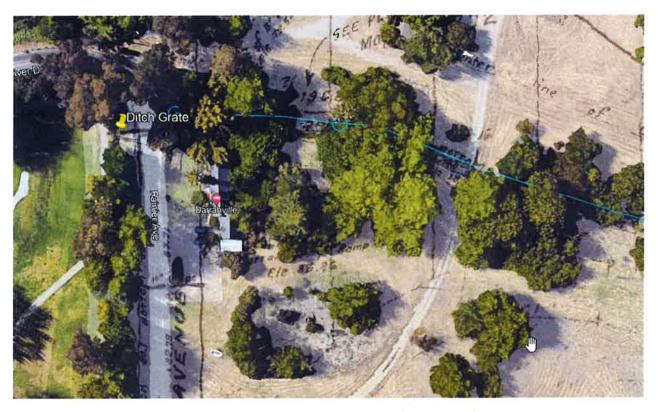

B. Review recent status of storm drainage collection system that extends from Stockton Golf and Country Club to Wisconsin Pump Station.

EXHIBIT D: Site Visit and Investigation findings