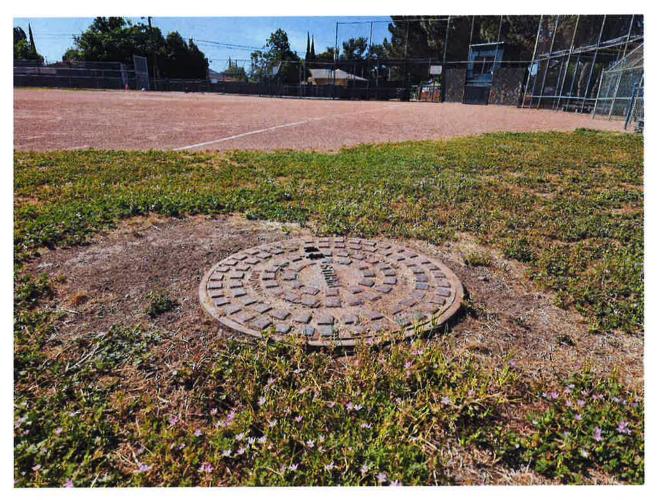

B. Review recent status of storm drainage collection system that extends from Stockton Golf and Country Club to Wisconsin Pump Station.

EXHIBIT D: Site Visit and Investigation findings