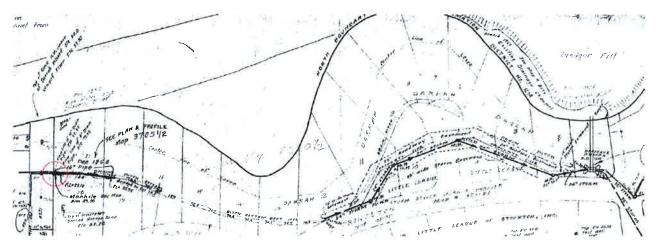

B. Review recent status of storm drainage collection system that extends from Stockton Golf and Country Club to Wisconsin Pump Station.

EXHIBIT D: Site Visit and Investigation findings