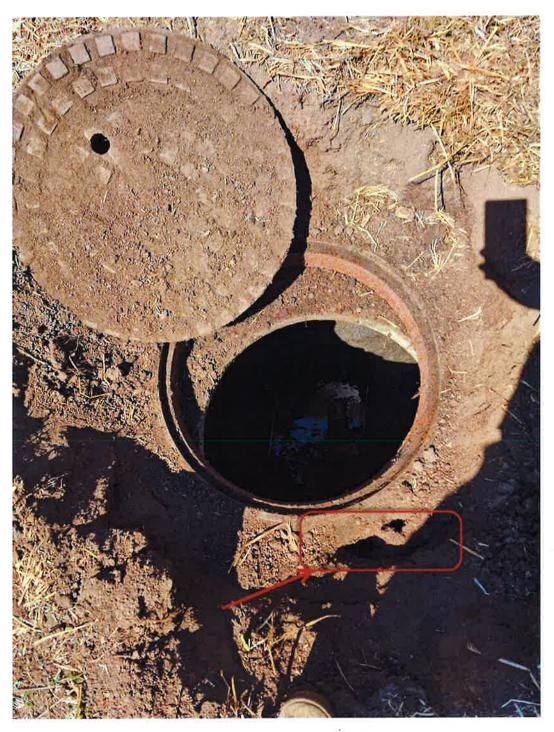

B. Review recent status of storm drainage collection system that extends from Stockton Golf and Country Club to Wisconsin Pump Station.

EXHIBIT D: Site Visit and Investigation findings