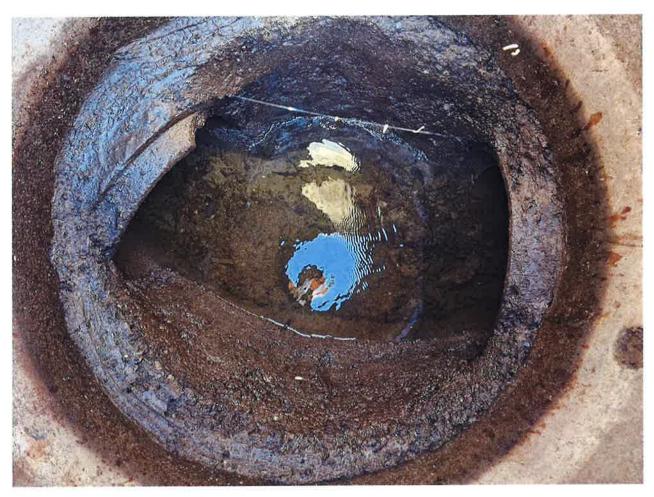

B. Review recent status of storm drainage collection system that extends from Stockton Golf and Country Club to Wisconsin Pump Station.

EXHIBIT D: Site Visit and Investigation findings