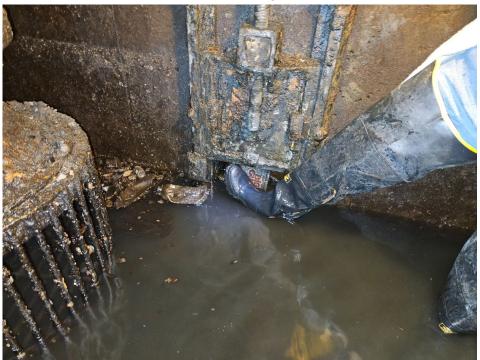

During the inspection it was hoped that we could clean the sluice gate and open it fully. Unfortunately, the sluice gate is corroded beyond repair. ( see picture ) An attempt to clean and lubricate the sluice gate to make it operable again proved to be futile. Additionally, I doubt that a fully opened gate would help that much anyway during heavy rains . The gate in my opinion is too small to allow the water to equalize in both sumps fast enough during heavy rains , when all pumps are needed to dewater the drainage area.

Gate opened half way- Extreme corrosion- workers boot for size reference

Other side of sluice gate- 12 " X 12 " opening

The gate operator nut can be seen on the floor - In between pumps (1) and (2 & 3)

This pump station drains watershed area #4 as seen in the photo below. This area extends up to Alpine Street and includes the on/off ramps to highway 5. This area frequently floods during heavy rain events. It has been previously thought that the reason for the flooding was due to a restricted conveyance system to deliver the water to the storm station fast enough to provide adequate drainage. This new finding of differential levels at the pump station may be contributing to the flooding problem in that area .