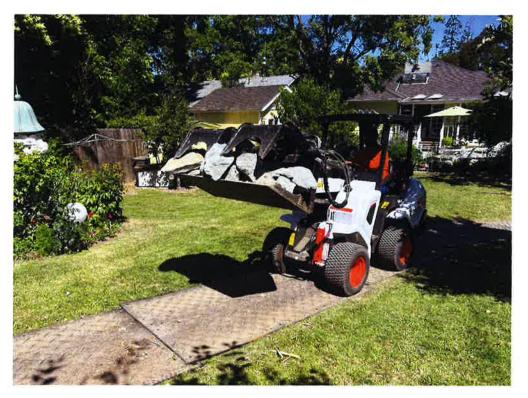

#### III. ROCK SLOPE PROTECTION PROJECT (2022-2023)

- A. Review status of the Rock Slope Protection and Beaver Damage repairs along Smith Canal. Status summary:
  - 1940 and 1974 Canal are additional properties combined for a total add of \$100k±.
  - Work was completed at 1960, 1968, and 1974 Canal Drive. The approximate cost of work completed through June 30 is \$95k±.
  - Expected final project cost is \$498k (\$398k original + \$100k add)

EXHIBIT C: Field photos from KSN Inc. Daily Field reports.