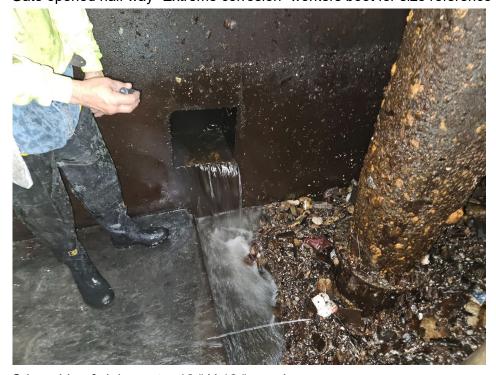

Gate opened half way- Extreme corrosion- workers boot for size reference

Other side of sluice gate- 12 " X 12 " opening

The gate operator nut can be seen on the floor - In between pumps (1) and (2 & 3)

This pump station drains watershed area #4 as seen in the photo below. This area extends up to Alpine Street and includes the on/off ramps to highway 5. This area frequently floods during heavy rain events. It has been previously thought that the reason for the flooding was due to a restricted conveyance system to deliver the water to the storm station fast enough to provide adequate drainage. This new finding of differential levels at the pump station may be contributing to the flooding problem in that area .

Summary: Having a working sluice gate would help this situation. It would also provide a way to isolate the sumps if a catastrophic failure of one of the sumps or the inlet pipe were to occur. However the small size of the opening would still be a problem with the gate in the fully opened position. I suggest we install a second level controller in the sump where pumps 2 and 3 draw from. This would give independent control of those pumps regardless of if the sluice gate is in the opened or closed position.