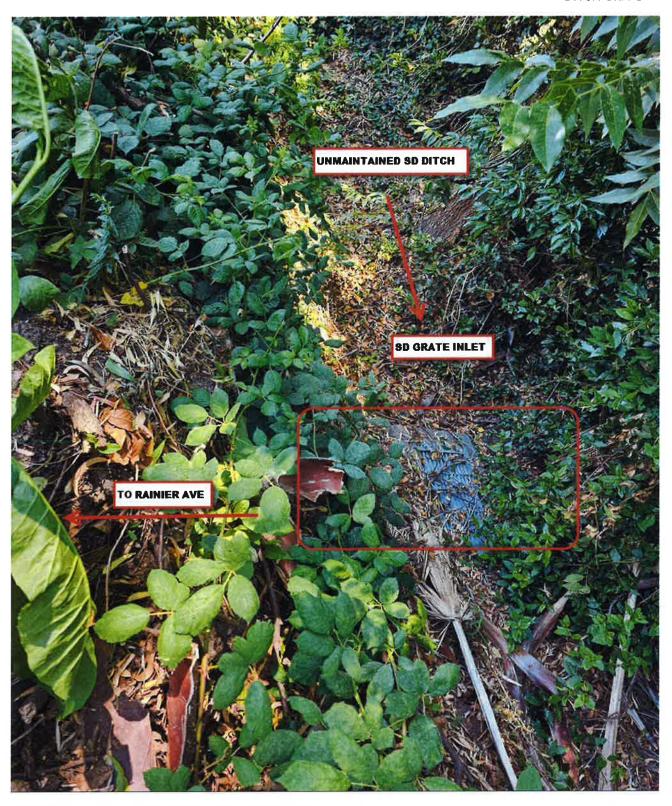

B. Review recent status of storm drainage collection system that extends from Stockton Golf and Country Club to Wisconsin Pump Station.

EXHIBIT D: Site Visit and Investigation findings