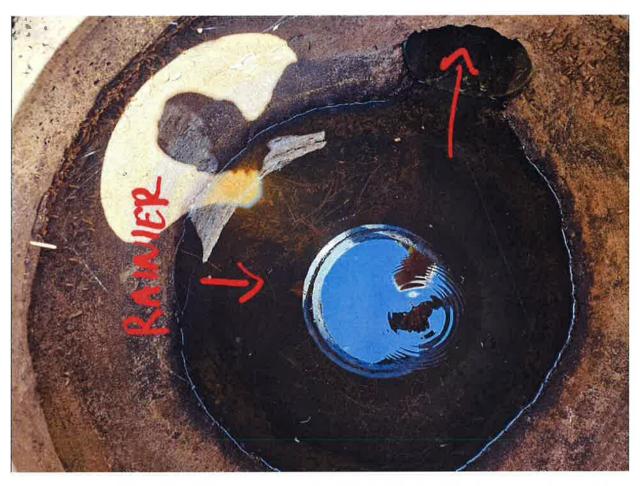

B. Review recent status of storm drainage collection system that extends from Stockton Golf and Country Club to Wisconsin Pump Station.

EXHIBIT D: Site Visit and Investigation findings