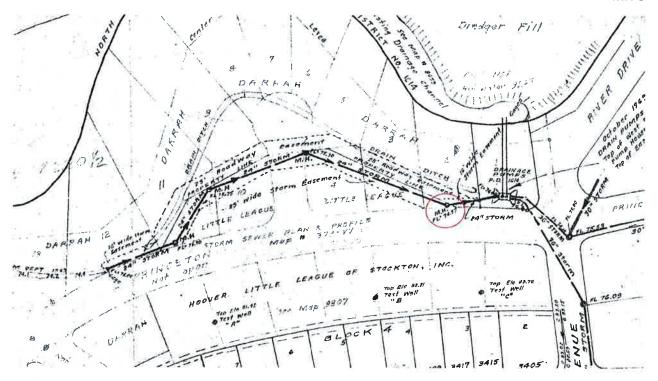

Gate opened half way- Extreme corrosion- workers boot for size reference

Other side of sluice gate- 12 " X 12 " opening

The gate operator nut can be seen on the floor - In between pumps (1) and (2 & 3)

This pump station drains watershed area #4 as seen in the photo below. This area extends up to Alpine Street and includes the on/off ramps to highway 5. This area frequently floods during heavy rain events. It has been previously thought that the reason for the flooding was due to a restricted conveyance system to deliver the water to the storm station fast enough to provide adequate drainage. This new finding of differential levels at the pump station may be contributing to the flooding problem in that area .