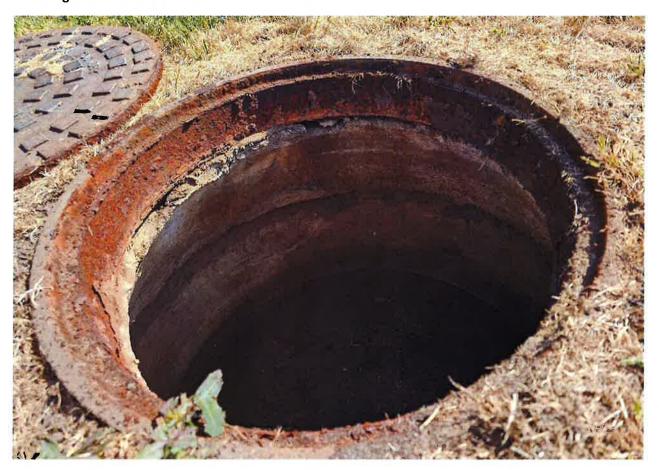

B. Review recent status of storm drainage collection system that extends from Stockton Golf and Country Club to Wisconsin Pump Station.

EXHIBIT D: Site Visit and Investigation findings