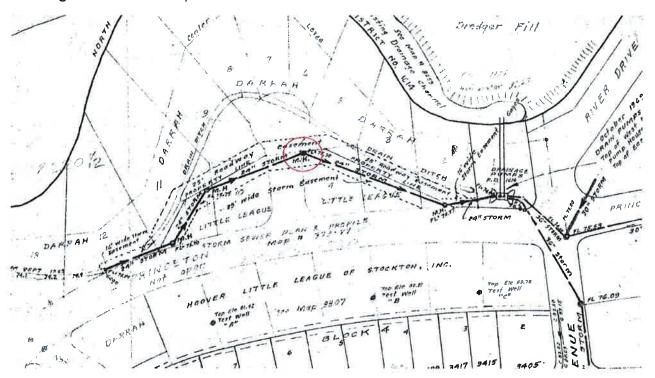

B. Review recent status of storm drainage collection system that extends from Stockton Golf and Country Club to Wisconsin Pump Station.

EXHIBIT D: Site Visit and Investigation findings