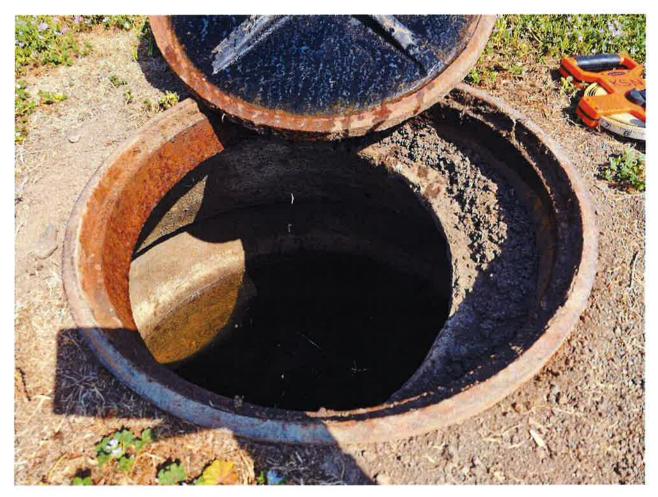

1. During the heavy rain periods it has been noticed that the water levels at the sump of the Pump Station #4 - ( Plymouth and Smith Canal ) frequently become uneven. The sump at the pump station is actually 2 sumps separated by a wall and a "sluice gate" in between them. This sluice gate allows the water in the sumps to equalize when in the open position. ( see drawing below ). Upon an inspection of the sump performed this month. We found the sluice gate to be in the halfway opened position, leaving an area of 12" X 6 " opening for water to flow between the 2 sumps. This limited opening is what I believe to be the reason for the difference in levels during rain events. I also believe that this can cause pumps 2 and 3 to sit idle when needed. The reason as you can see in the drawing is because the level sensor of the level controller is only sampling the level on one side of the sump leaving the other side without direct control of pumps until both sides equalize.

During the inspection it was hoped that we could clean the sluice gate and open it fully. Unfortunately, the sluice gate is corroded beyond repair. ( see picture ) An attempt to clean and lubricate the sluice gate to make it operable again proved to be futile. Additionally, I doubt that a fully opened gate would help that much anyway during heavy rains . The gate in my opinion is too small to allow the water to equalize in both sumps fast enough during heavy rains , when all pumps are needed to dewater the drainage area.

Gate opened half way- Extreme corrosion- workers boot for size reference

Other side of sluice gate- 12 " X 12 " opening

The gate operator nut can be seen on the floor - In between pumps (1) and (2 & 3)

This pump station drains watershed area #4 as seen in the photo below. This area extends up to Alpine Street and includes the on/off ramps to highway 5. This area frequently floods during heavy rain events. It has been previously thought that the reason for the flooding was due to a restricted conveyance system to deliver the water to the storm station fast enough to provide adequate drainage. This new finding of differential levels at the pump station may be contributing to the flooding problem in that area .