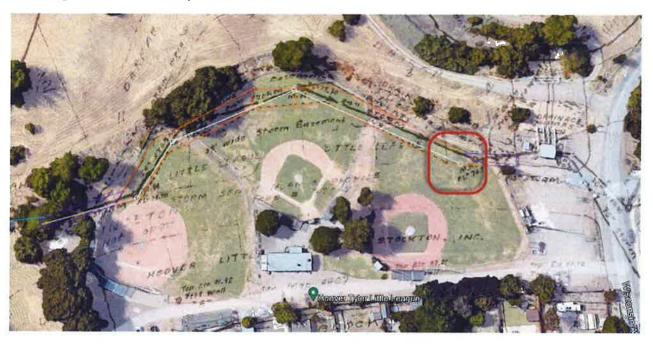

Gate opened half way- Extreme corrosion- workers boot for size reference

Other side of sluice gate- 12 " X 12 " opening

The gate operator nut can be seen on the floor - In between pumps (1) and (2 & 3)

This pump station drains watershed area #4 as seen in the photo below. This area extends up to Alpine Street and includes the on/off ramps to highway 5. This area frequently floods during heavy rain events. It has been previously thought that the reason for the flooding was due to a restricted conveyance system to deliver the water to the storm station fast enough to provide adequate drainage. This new finding of differential levels at the pump station may be contributing to the flooding problem in that area .