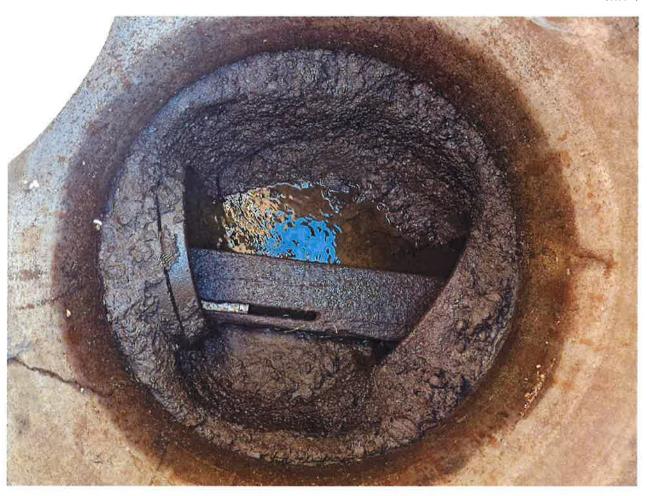

1. During the heavy rain periods it has been noticed that the water levels at the sump of the Pump Station #4 - ( Plymouth and Smith Canal ) frequently become uneven. The sump at the pump station is actually 2 sumps separated by a wall and a "sluice gate" in between them. This sluice gate allows the water in the sumps to equalize when in the open position. ( see drawing below ). Upon an inspection of the sump performed this month. We found the sluice gate to be in the halfway opened position, leaving an area of 12" X 6 " opening for water to flow between the 2 sumps. This limited opening is what I believe to be the reason for the difference in levels during rain events. I also believe that this can cause pumps 2 and 3 to sit idle when needed. The reason as you can see in the drawing is because the level sensor of the level controller is only sampling the level on one side of the sump leaving the other side without direct control of pumps until both sides equalize.

During the inspection it was hoped that we could clean the sluice gate and open it fully. Unfortunately, the sluice gate is corroded beyond repair. ( see picture ) An attempt to clean and lubricate the sluice gate to make it operable again proved to be futile. Additionally, I doubt that a fully opened gate would help that much anyway during heavy rains . The gate in my opinion is too small to allow the water to equalize in both sumps fast enough during heavy rains , when all pumps are needed to dewater the drainage area.

Gate opened half way- Extreme corrosion- workers boot for size reference

Other side of sluice gate- 12 " X 12 " opening

The gate operator nut can be seen on the floor - In between pumps (1) and (2 & 3)

This pump station drains watershed area #4 as seen in the photo below. This area extends up to Alpine Street and includes the on/off ramps to highway 5. This area frequently floods during heavy rain events. It has been previously thought that the reason for the flooding was due to a restricted conveyance system to deliver the water to the storm station fast enough to provide adequate drainage. This new finding of differential levels at the pump station may be contributing to the flooding problem in that area .