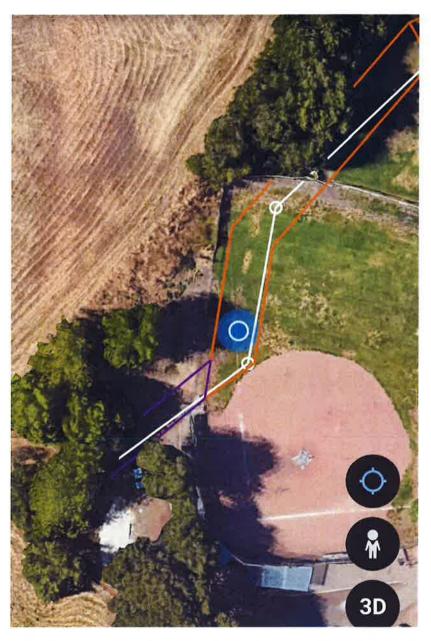

B. Review recent status of storm drainage collection system that extends from Stockton Golf and Country Club to Wisconsin Pump Station.

EXHIBIT D: Site Visit and Investigation findings