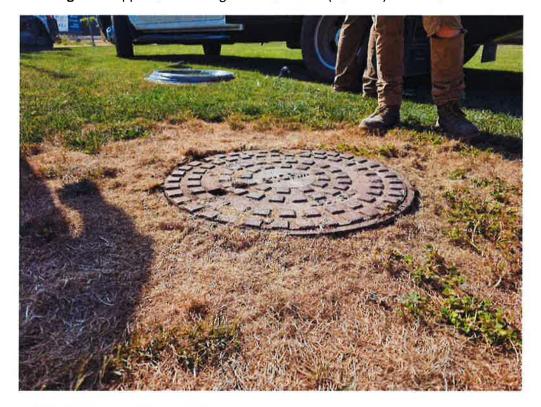

1. During the heavy rain periods it has been noticed that the water levels at the sump of the Pump Station #4 - ( Plymouth and Smith Canal ) frequently become uneven. The sump at the pump station is actually 2 sumps separated by a wall and a "sluice gate" in between them. This sluice gate allows the water in the sumps to equalize when in the open position. ( see drawing below ). Upon an inspection of the sump performed this month. We found the sluice gate to be in the halfway opened position, leaving an area of 12" X 6 " opening for water to flow between the 2 sumps. This limited opening is what I believe to be the reason for the difference in levels during rain events. I also believe that this can cause pumps 2 and 3 to sit idle when needed. The reason as you can see in the drawing is because the level sensor of the level controller is only sampling the level on one side of the sump leaving the other side without direct control of pumps until both sides equalize.

During the inspection it was hoped that we could clean the sluice gate and open it fully. Unfortunately, the sluice gate is corroded beyond repair. ( see picture ) An attempt to clean and lubricate the sluice gate to make it operable again proved to be futile. Additionally, I doubt that a fully opened gate would help that much anyway during heavy rains . The gate in my opinion is too small to allow the water to equalize in both sumps fast enough during heavy rains , when all pumps are needed to dewater the drainage area.