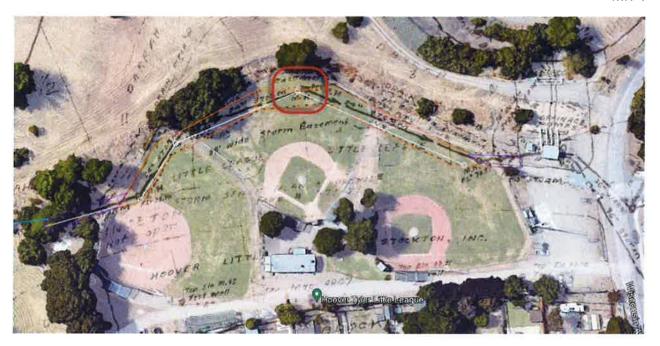

B. Review recent status of storm drainage collection system that extends from Stockton Golf and Country Club to Wisconsin Pump Station.

EXHIBIT D: Site Visit and Investigation findings