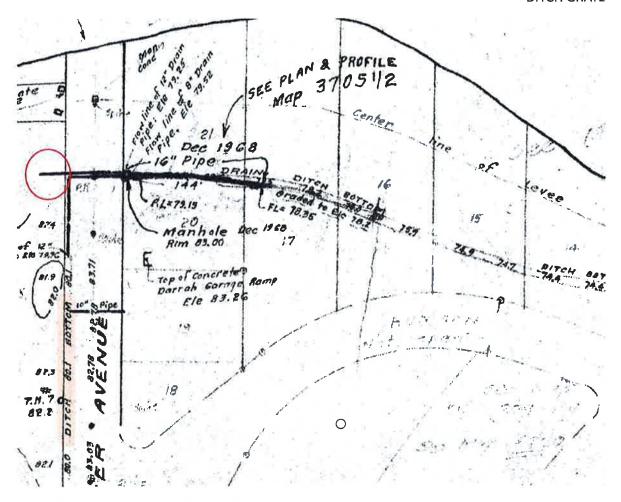

B. Review recent status of storm drainage collection system that extends from Stockton Golf and Country Club to Wisconsin Pump Station.

EXHIBIT D: Site Visit and Investigation findings