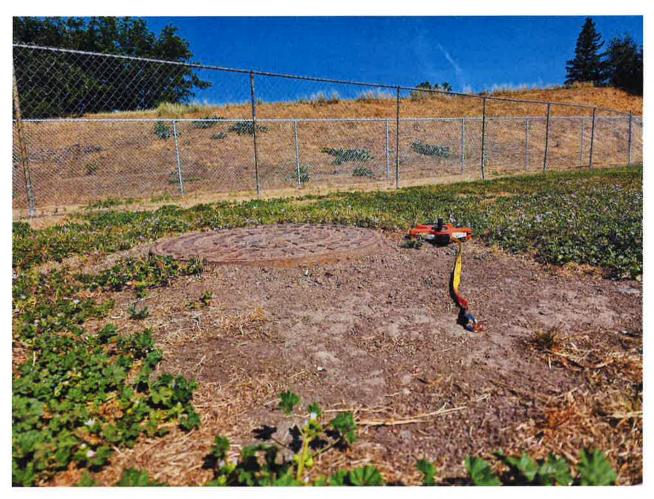

B. Review recent status of storm drainage collection system that extends from Stockton Golf and Country Club to Wisconsin Pump Station.

EXHIBIT D: Site Visit and Investigation findings