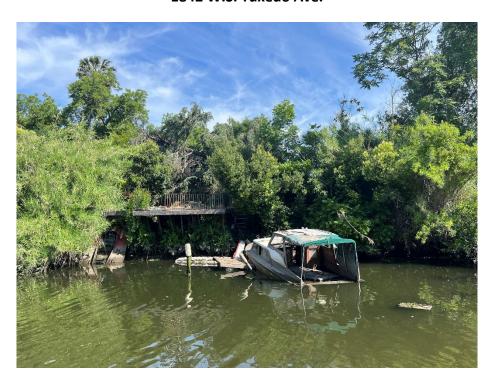

Late spring has all vegetation in full bloom at this time and property owners continue to neglect maintenance tree trimming along the canal. A handful of property owners on both Smith and Weber Tracts were seen trimming trees or emptying homes where an elderly person or couple had recently passed on. One sunken boat remains inside the channel at the terminous of Mission Road.

Photos contained in this report represent typical current conditions only on Smith Tract.