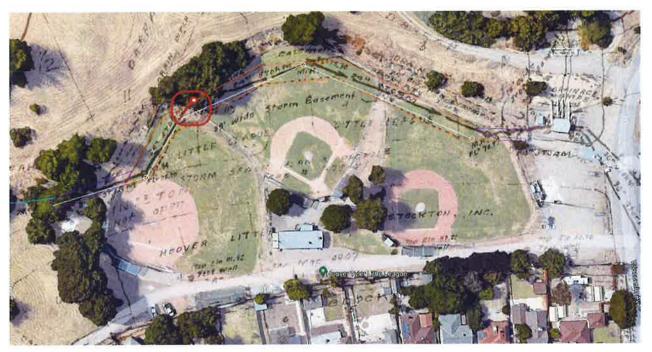

B. Review recent status of storm drainage collection system that extends from Stockton Golf and Country Club to Wisconsin Pump Station.

EXHIBIT D: Site Visit and Investigation findings