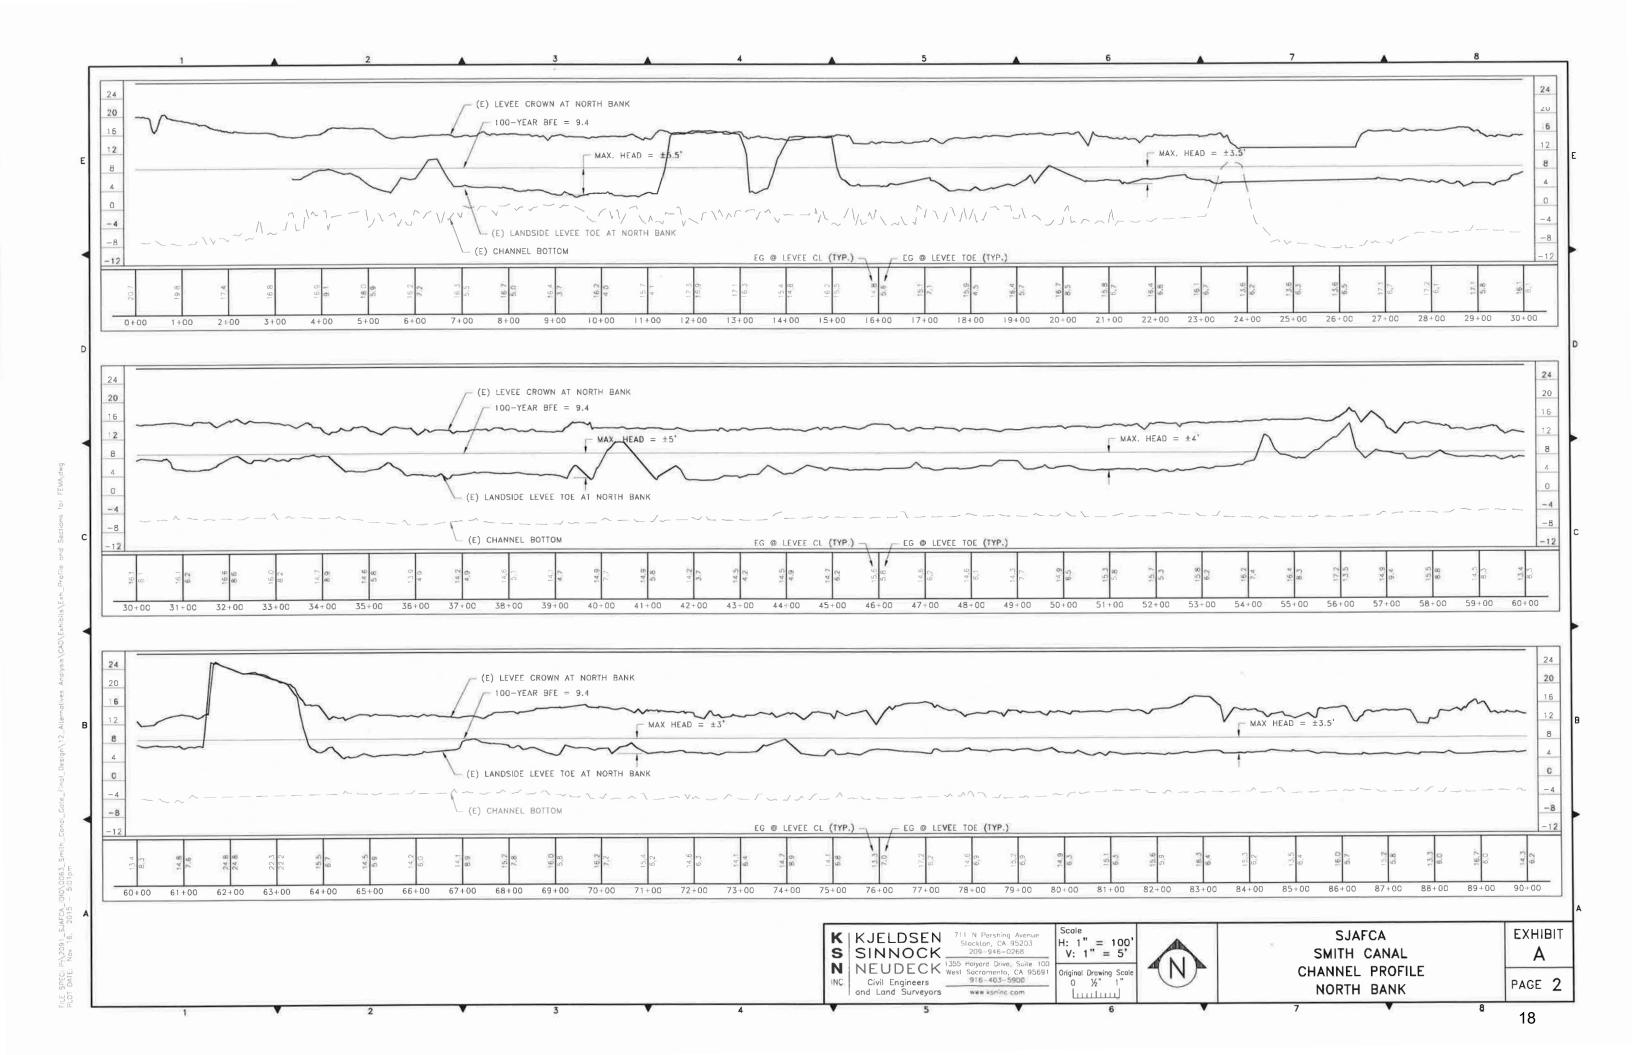

Regarding the Letter of Map Revision for the interior drainage studies, Trustee Gulli asked Mr. Neudeck to please provide an updated report including the new pumps at Wisconsin. Trustee Gulli said to include a discussion on the pumping of the storm event of January 1, 2023 per the field logs and state if we can use the full capacity of the pump station based on the conveyance system.

Item 7. <u>Letter of Map Revision</u>. Discussion and possible action regarding Letter of Map Revision.

Trustee Gulli reported he is finalizing his responses to FEMA. Discussion was held regarding follow up questions he needs to address (report attached to minutes). Chris Neudeck will work with Trustee Gulli on some of the answers he needs to respond to FEMA regarding maps, profiles, and cross sections.