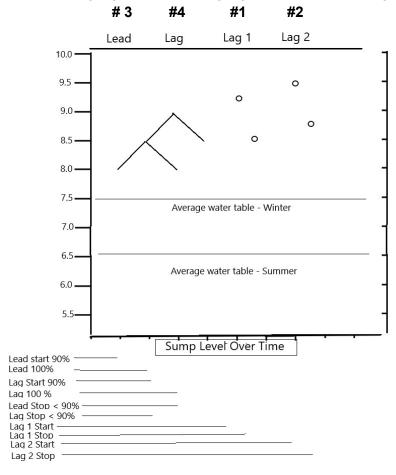

Regarding the Letter of Map Revision for the interior drainage studies, Trustee Gulli asked Mr. Neudeck to please provide an updated report including the new pumps at Wisconsin. Trustee Gulli said to include a discussion on the pumping of the storm event of January 1, 2023 per the field logs and state if we can use the full capacity of the pump station based on the conveyance system.