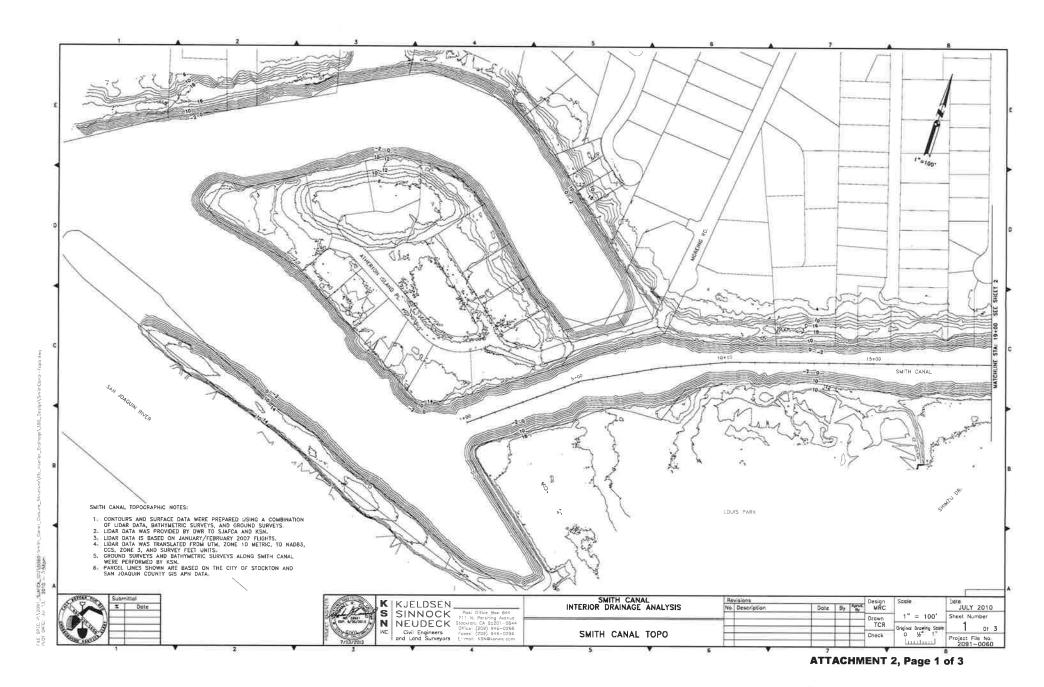

Regarding the Letter of Map Revision for the interior drainage studies, Trustee Gulli asked Mr. Neudeck to please provide an updated report including the new pumps at Wisconsin. Trustee Gulli said to include a discussion on the pumping of the storm event of January 1, 2023 per the field logs and state if we can use the full capacity of the pump station based on the conveyance system.

Item 7. <u>Letter of Map Revision</u>. Discussion and possible action regarding Letter of Map Revision.

Trustee Gulli reported he is finalizing his responses to FEMA. Discussion was held regarding follow up questions he needs to address (report attached to minutes). Chris Neudeck will work with Trustee Gulli on some of the answers he needs to respond to FEMA regarding maps, profiles, and cross sections.