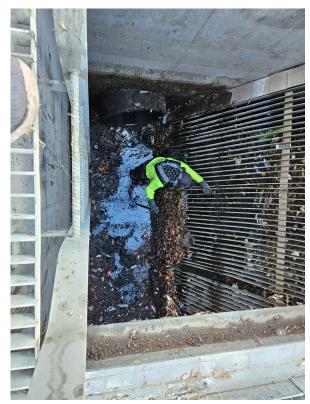

B. Review status of videoing storm drainage collection system that extends from along Hoover Tyler Little League fields to Wisconsin Pump Station. Subtronic Co. is scheduled to CTTV the storm drainpipe on 9/14/23.

Mr. Neudeck stated Subtronic Co. was not able to do the work on 9/14/23 and rescheduled to 10/14/23. President Kauffman said he wants the maintenance taken care of first. He asked Abel Palacio to contact Holt Repair to see if they can come out this week to clean the manholes.