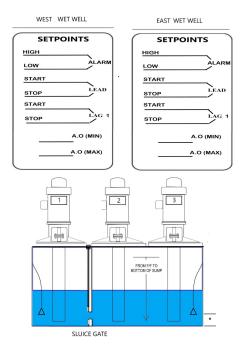

**Item 8.** Operation & Maintenance Manual. Discussion and possible action regarding updating language in Operation & Maintenance Manual to include generators.

Trustee Gulli stated that FEMA is requiring language about backup generators to be added to the District's Operation & Maintenance Manual. Trustee Gulli believes he can get that language from the 2010 Drainage Report. Trustee Gulli will update the Operation & Maintenance Manual and bring it back for review/approval.