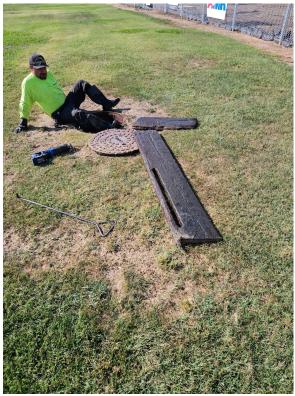

B. Review status of videoing storm drainage collection system that extends from along Hoover Tyler Little League fields to Wisconsin Pump Station. Subtronic Co. is scheduled to CTTV the storm drainpipe on 9/14/23.

Mr. Neudeck stated Subtronic Co. was not able to do the work on 9/14/23 and rescheduled to 10/14/23. President Kauffman said he wants the maintenance taken care of first. He asked Abel Palacio to contact Holt Repair to see if they can come out this week to clean the manholes.