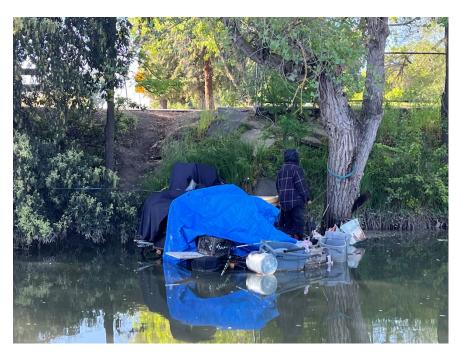

B. Review upcoming levee restoration along Smith Canal and the general interest of landowners to have rock slope protection placed upon their lots.