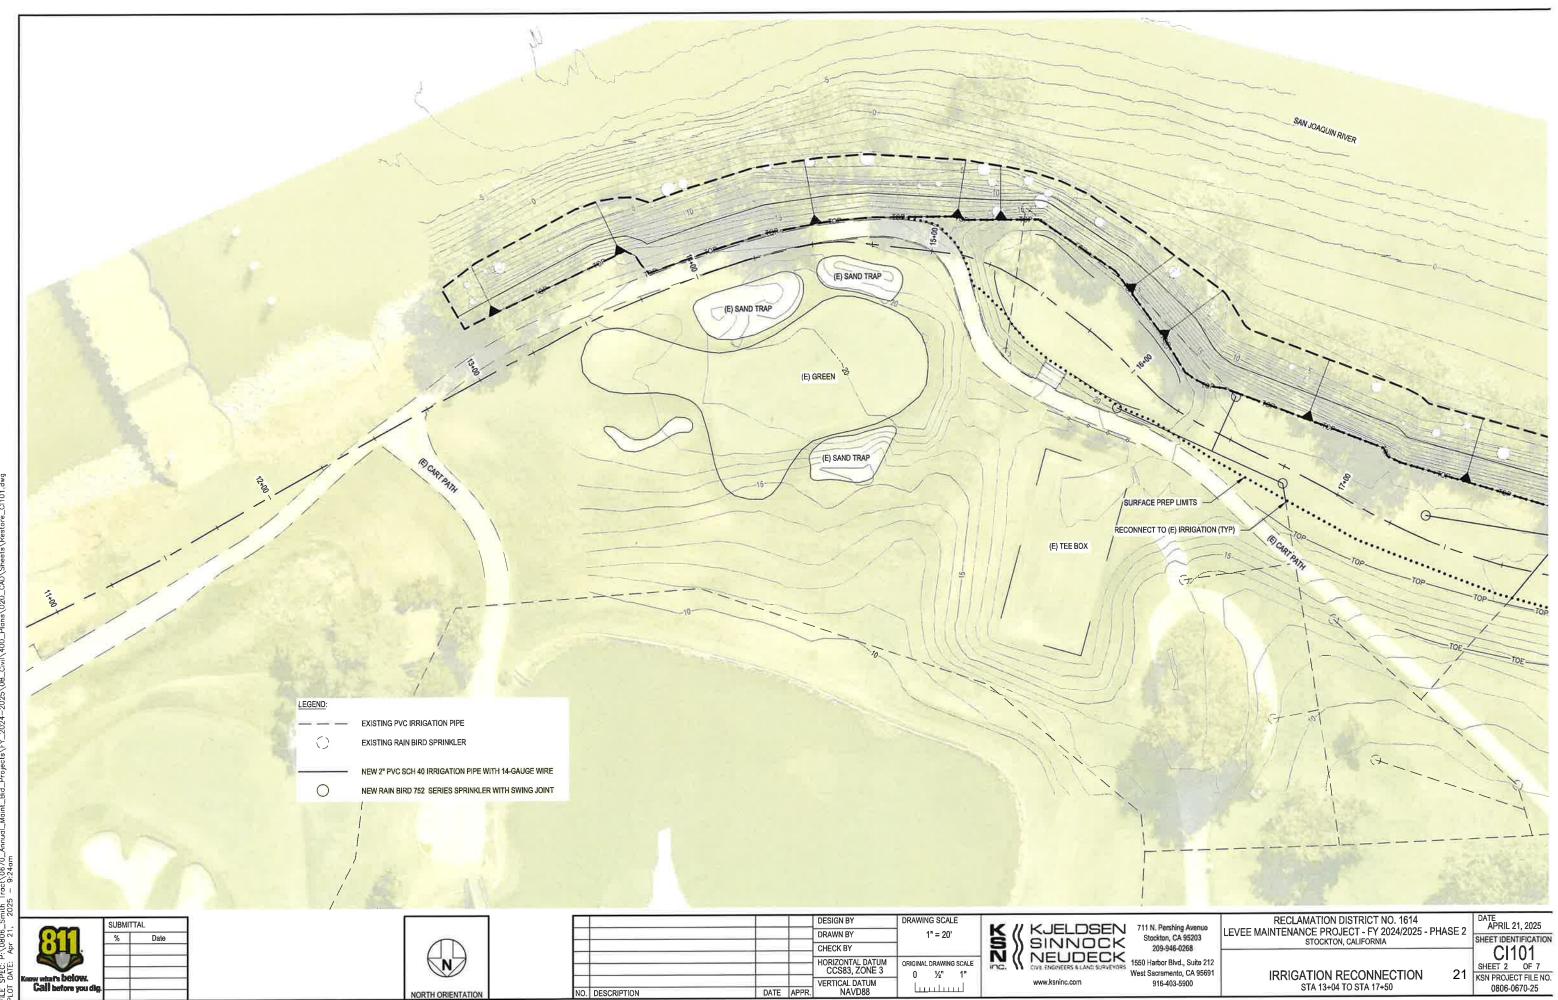

- I. LEVEE MAINTENANCE PROJECT FY 2024-2025
  - A. Review progress of San Rafael Rock Quarry, Inc. (Dutra Construction Co.). Dutra is working with Harj from SG&CC to complete restoration of the golf course rough along top of levee. The delayed restoration works out well for chances of successful growth of turf.
    - a) The work generally consists of:
      - Replacement of sprinklers and irrigation pipes that had been removed prior to construction (see orange highlights on attached as-builts)
      - Grading and prep work
      - Sod at tee box
      - Sod at other specific areas
      - Hydroseed top of levee slopes
      - Hydroseed the remaining areas
    - b) Dutra's Proposed Price is \$202,744. Their scope of work appears to be consistent with the discussion during our site walk with Harj and subsequent conversations. Their contract currently has an allowance of \$82,200. Therefore, we are requesting a Change Order for the difference in the amount of \$120,544.

# **EXHIBIT** A: Restoration Plan

This agenda shall be made available upon request in alternative formats to persons with a disability, as required by the Americans with Disabilities Act of 1990 (42 U.S.C. § 12132) and the Ralph M. Brown Act (California Government Code §54954.2). Persons requesting a disability related modification or accommodation in order to participate in the meeting should contact Rhonda Olmo at 209/948-8200 during regular business hours, at least forty-eight hours prior to the time of the meeting.