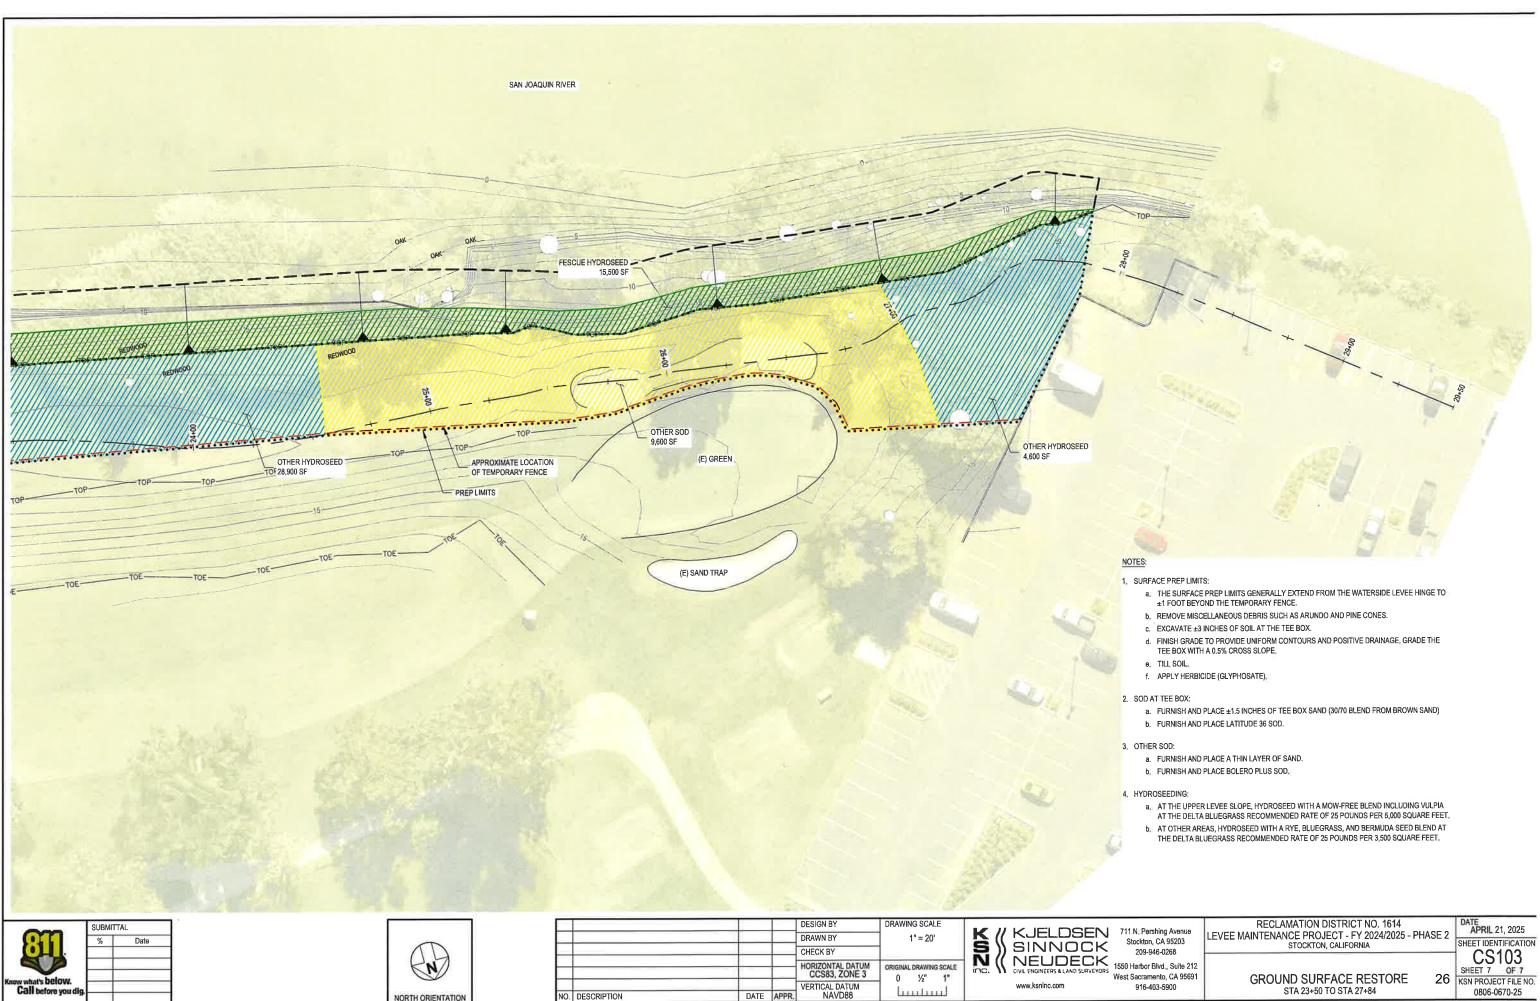

# I. LEVEE MAINTENANCE PROJECT — FY 2024-2025

A. No bids received for the levee restoration along SJ River at Stockton Golf and Country Club. Seek the Board of Trustees authority to negotiate with a contractor to complete the work.

# **EXHIBIT** A: Restoration Plan

This agenda shall be made available upon request in alternative formats to persons with a disability, as required by the Americans with Disabilities Act of 1990 (42 U.S.C. § 12132) and the Ralph M. Brown Act (California Government Code §54954.2). Persons requesting a disability related modification or accommodation in order to participate in the meeting should contact Rhonda Olmo at 209/948-8200 during regular business hours, at least forty-eight hours prior to the time of the meeting.

- I. LEVEE MAINTENANCE PROJECT FY 2024-2025
  - A. Review progress of San Rafael Rock Quarry, Inc. (Dutra Construction Co.). Dutra is working with Harj from SG&CC to complete restoration of the golf course rough along top of levee. The delayed restoration works out well for chances of successful growth of turf.
    - a) The work generally consists of:
      - Replacement of sprinklers and irrigation pipes that had been removed prior to construction (see orange highlights on attached as-builts)
      - Grading and prep work
      - Sod at tee box
      - Sod at other specific areas
      - Hydroseed top of levee slopes
      - Hydroseed the remaining areas
    - b) Dutra's Proposed Price is \$202,744. Their scope of work appears to be consistent with the discussion during our site walk with Harj and subsequent conversations. Their contract currently has an allowance of \$82,200. Therefore, we are requesting a Change Order for the difference in the amount of \$120,544.