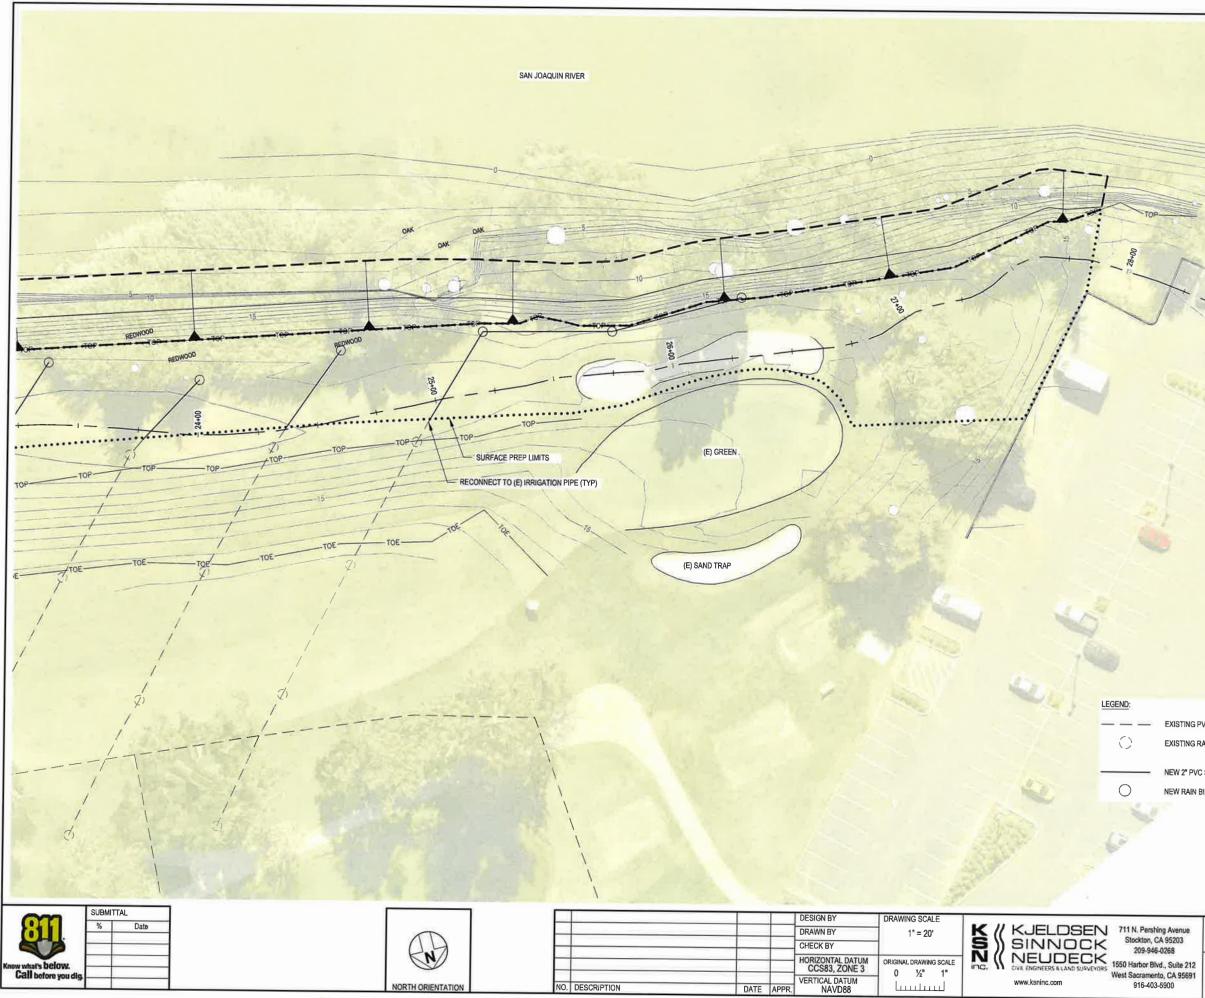

- I. LEVEE MAINTENANCE PROJECT FY 2024-2025
  - A. Review progress of San Rafael Rock Quarry, Inc. (Dutra Construction Co.). Dutra is working with Harj from SG&CC to complete restoration of the golf course rough along top of levee. The delayed restoration works out well for chances of successful growth of turf.
    - a) The work generally consists of:
      - Replacement of sprinklers and irrigation pipes that had been removed prior to construction (see orange highlights on attached as-builts)
      - Grading and prep work
      - Sod at tee box
      - Sod at other specific areas
      - Hydroseed top of levee slopes
      - Hydroseed the remaining areas
    - b) Dutra's Proposed Price is \$202,744. Their scope of work appears to be consistent with the discussion during our site walk with Harj and subsequent conversations. Their contract currently has an allowance of \$82,200. Therefore, we are requesting a Change Order for the difference in the amount of \$120,544.

# **EXHIBIT** A: Restoration Plan

This agenda shall be made available upon request in alternative formats to persons with a disability, as required by the Americans with Disabilities Act of 1990 (42 U.S.C. § 12132) and the Ralph M. Brown Act (California Government Code §54954.2). Persons requesting a disability related modification or accommodation in order to participate in the meeting should contact Rhonda Olmo at 209/948-8200 during regular business hours, at least forty-eight hours prior to the time of the meeting.