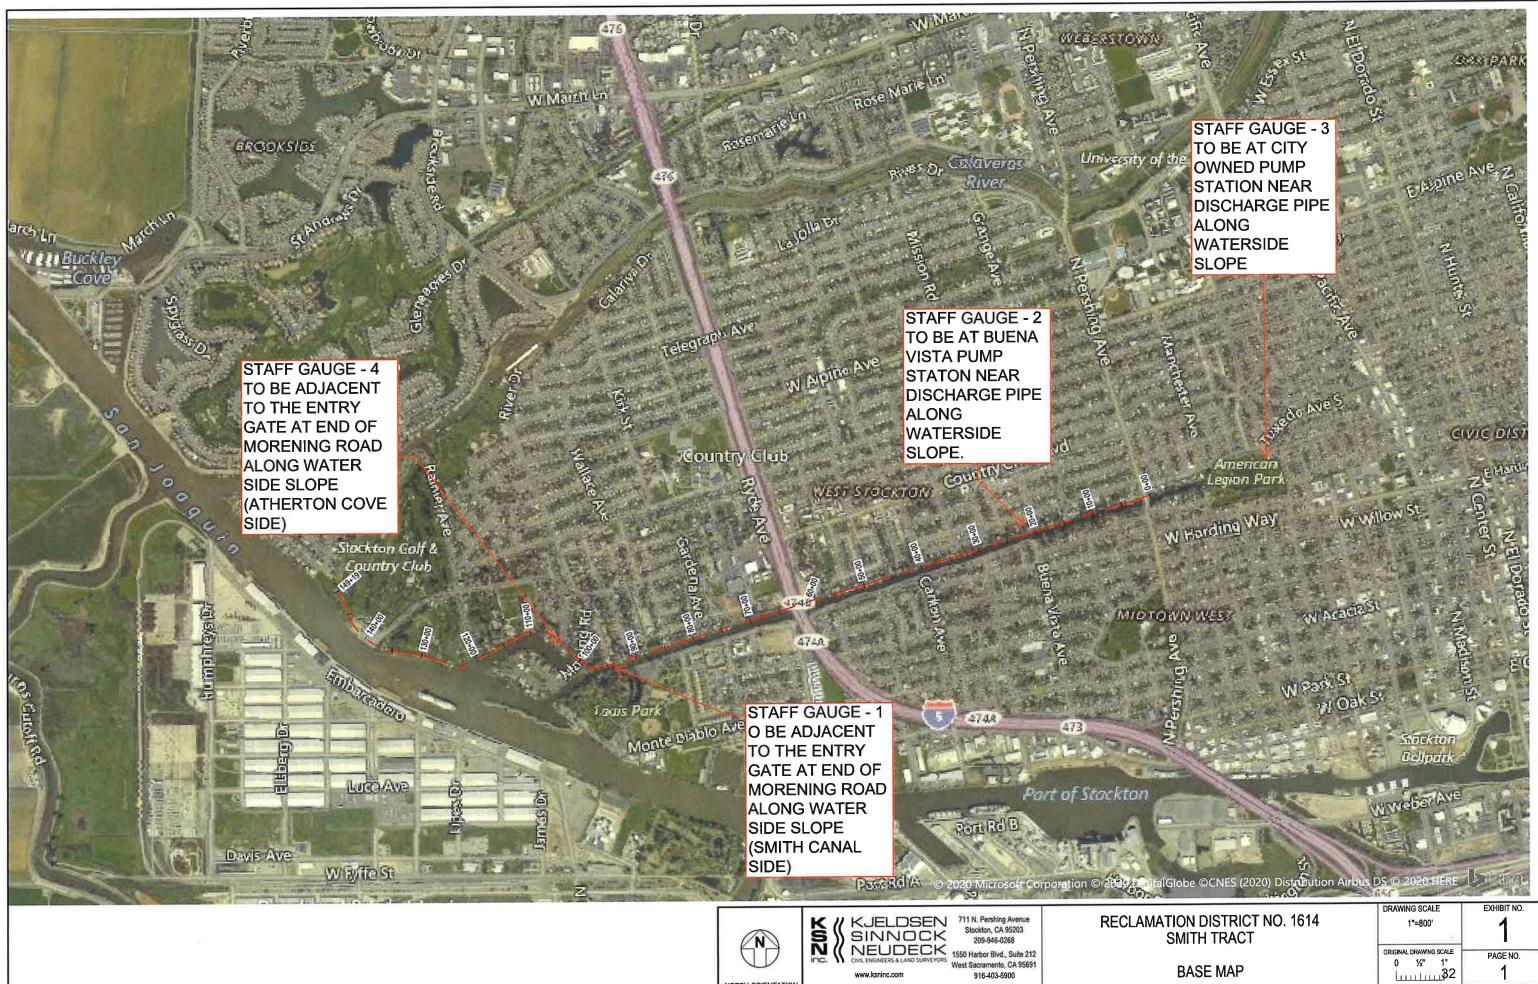

# **III. STAFF GAUGE INSTALLATION PROJECT**

A. Review the progress of the staff gauge installation up and down Smith Canal.

- a) <u>Staff Gauge No</u> 1.: Located adjacent to the entry gate at the end of Moreing Drive, (Smith Canal Side) staff gauge 4-6' off WSS
- b) <u>Staff Gauge No 2.</u>: Location is Buena Vista pump station, staff gauge to be mounted to pump station discharge pipe and this location will include a pressure transducer for digital read out through alarm agent system.
- c) <u>Staff Gauge No 3.</u>: Location is American Legion Park at the end of Smith Canal on the north side adjacent to the city own pump station. Staff gauge is to be located roughly 6 feet from the water's edge near the pump station discharge.
- <u>d)</u> <u>Staff Gauge No 4.:</u> Location adjacent to the entry gate at end of Moreing Drive (Atherton Cove Side)
- e) KSN Inc's field crew out set Bench Marks's at Staff Gauge sites on Wednesday April 2<sup>nd</sup>, to be used by Dino and Son Excavating as a reference for the installation of the staff gauge frames. Dino and Son Excavating is scheduled to install gauge frames and backer boards May 29<sup>th</sup> and 30<sup>th</sup> as well as install the conduit for Buena Vista Pump Station. KSN will purchase fiberglass staff gauges. Abel has ordered and received pressure transducer and digital read out. Once the frames and we KSN receive the porcelain staff gauges the surveyors will work with Abel to install them via the district boat or through KSN's small Klamath boat.

# EXHIBIT C: Base Map with Staff Gauge Locations depicted

This agenda shall be made available upon request in alternative formats to persons with a disability, as required by the Americans with Disabilities Act of 1990 (42 U.S.C. § 12132) and the Ralph M. Brown Act (California Government Code §54954.2). Persons requesting a disability related modification or accommodation in order to participate in the meeting should contact Rhonda Olmo at 209/948-8200 during regular business hours, at least forty-eight hours prior to the time of the meeting.

### II. STAFF GAUGE INSTALLATION PROJECT

- A. Review the progress of the staff gauge installation up and down Smith.
  - a) <u>Staff Gauge No. 1</u>: Located adjacent to the entry gate at the end of Moreing Drive, staff gauge 4-6' off WSS.
  - b) <u>Staff Gauge No. 2</u>: Location is Buena Vista pump station, staff gauge to be mounted to pump station discharge pipe and this location will include a pressure transducer for digital read out through alarm agent system.
  - c) <u>Staff Gauge No. 3</u>: Location is American Legion Park at the end of Smith Canal on the north side adjacent to the city own pump station. Staff gauge is to be located roughly 6 feet from the water's edge near the pump station discharge.
  - d) KSN Inc's field crew out setting Benchmark's at Staff Gauge sites on Wednesday April 2<sup>nd</sup>, to be used by Dino and Son Excavating as a reference for the installation of the staff gauge frames. Dino and Son Excavating is tentatively on their schedule and will start based on when the benchmarks are in place. KSN will arrange with Dino and Son Excavating a schedule for them to perform the gauge installation work. KSN will purchase porcelain staff gauges to forward to Abel for purchasing along with the pressure transducer. Abel already has a pressure transducer picked out. Once the frames and we KSN receive the porcelain staff gauges the surveyors will work with Abel to install them via the district boat or through KSN's small Klamath boat.