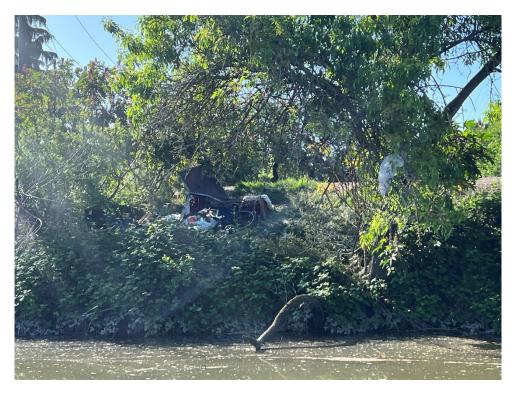

B. Review upcoming levee restoration along Smith Canal and the general interest of landowners to have rock slope protection placed upon their lots.