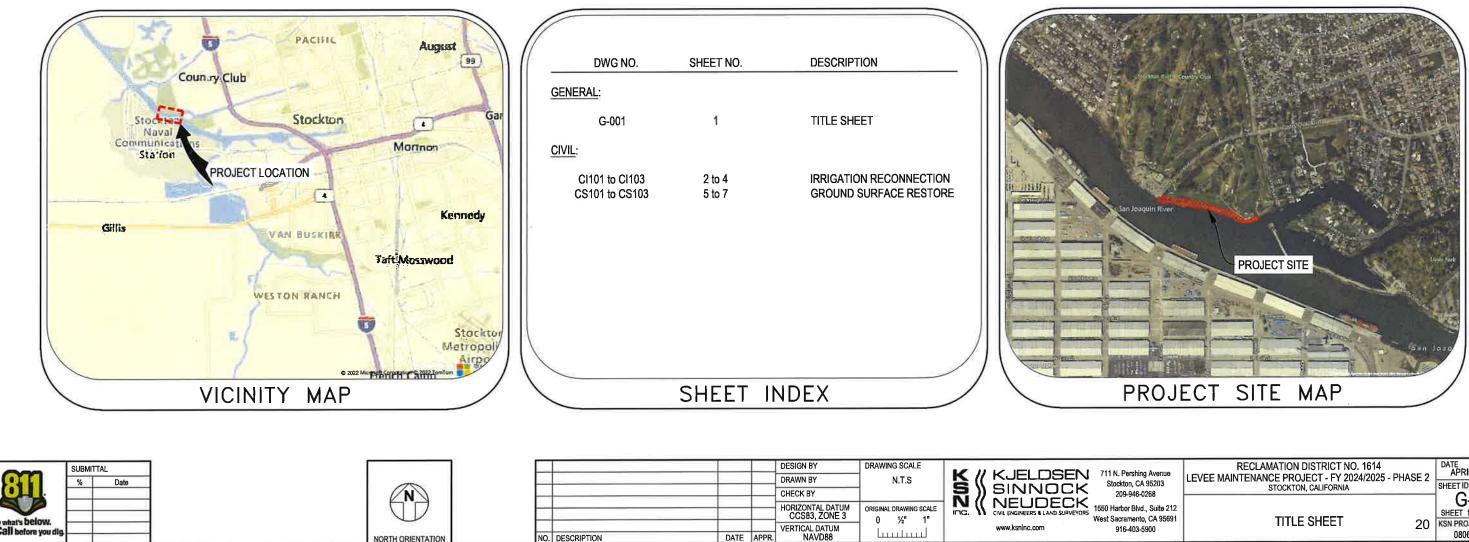

# **EXHIBIT** A: Restoration Plan

This agenda shall be made available upon request in alternative formats to persons with a disability, as required by the Americans with Disabilities Act of 1990 (42 U.S.C. § 12132) and the Ralph M. Brown Act (California Government Code §54954.2). Persons requesting a disability related modification or accommodation in order to participate in the meeting should contact Rhonda Olmo at 209/948-8200 during regular business hours, at least forty-eight hours prior to the time of the meeting.

# I. LEVEE MAINTENANCE PROJECT — FY 2024-2025

A. No bids received for the levee restoration along SJ River at Stockton Golf and Country Club. Seek the Board of Trustees authority to negotiate with a contractor to complete the work.