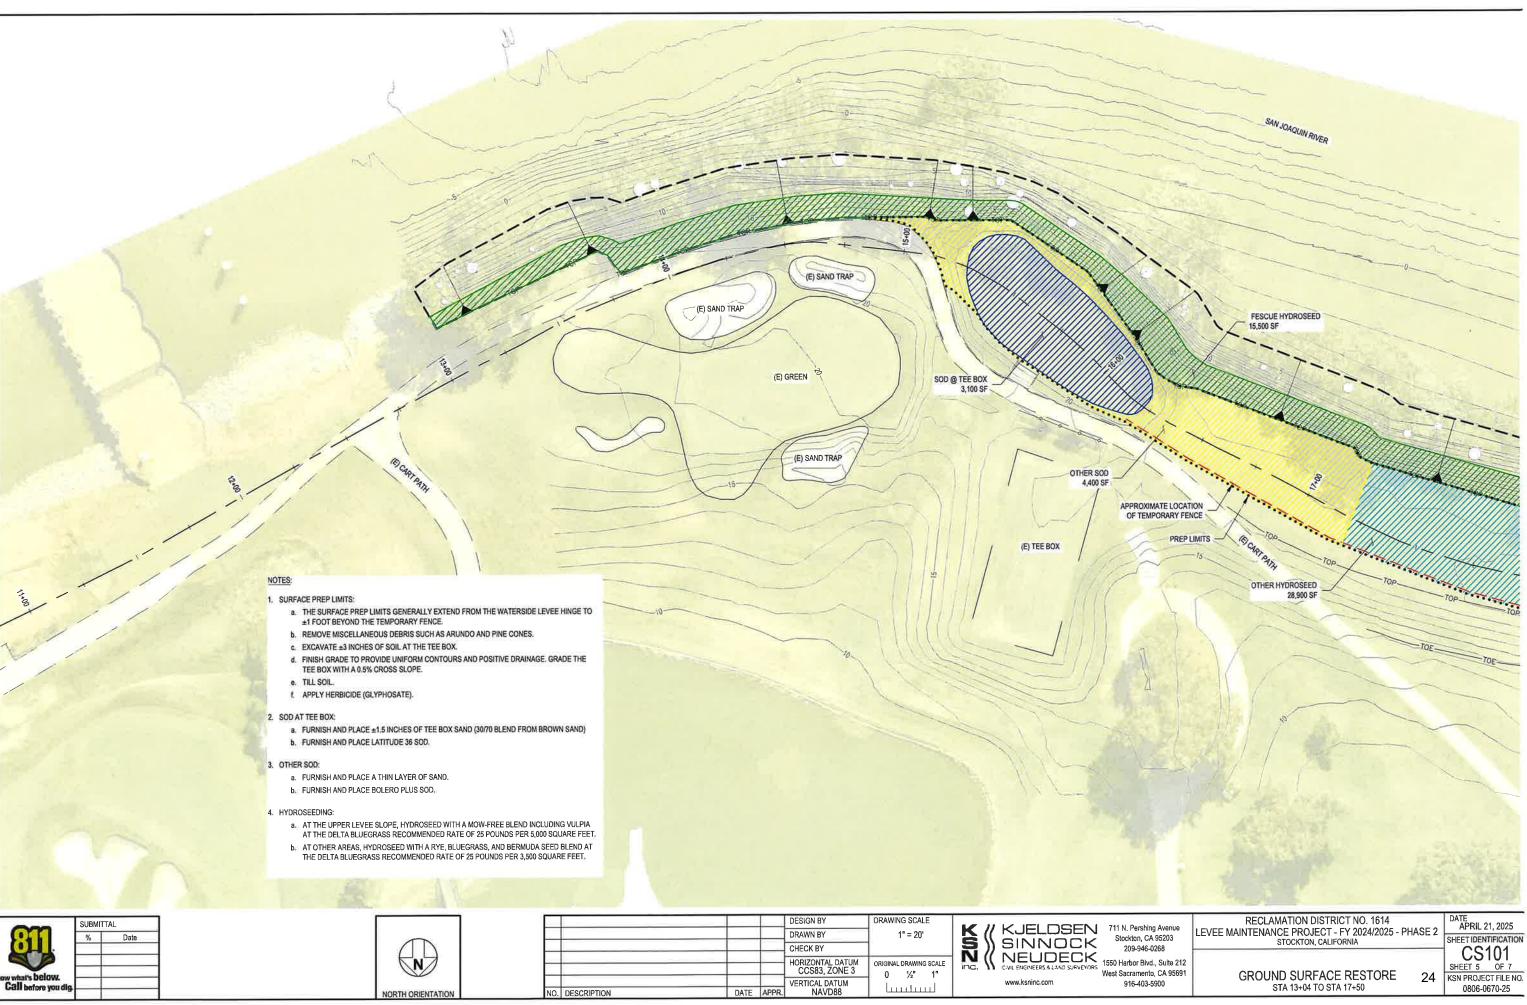

# I. LEVEE MAINTENANCE PROJECT — FY 2024-2025

A. No bids received for the levee restoration along SJ River at Stockton Golf and Country Club. Seek the Board of Trustees authority to negotiate with a contractor to complete the work.

# **EXHIBIT** A: Restoration Plan

This agenda shall be made available upon request in alternative formats to persons with a disability, as required by the Americans with Disabilities Act of 1990 (42 U.S.C. § 12132) and the Ralph M. Brown Act (California Government Code §54954.2). Persons requesting a disability related modification or accommodation in order to participate in the meeting should contact Rhonda Olmo at 209/948-8200 during regular business hours, at least forty-eight hours prior to the time of the meeting.

- I. LEVEE MAINTENANCE PROJECT FY 2024-2025
  - A. Review progress of San Rafael Rock Quarry, Inc. (Dutra Construction Co.). Dutra is working with Harj from SG&CC to complete restoration of the golf course rough along top of levee. The delayed restoration works out well for chances of successful growth of turf.
    - a) The work generally consists of:
      - Replacement of sprinklers and irrigation pipes that had been removed prior to construction (see orange highlights on attached as-builts)
      - Grading and prep work
      - Sod at tee box
      - Sod at other specific areas
      - Hydroseed top of levee slopes
      - Hydroseed the remaining areas
    - b) Dutra's Proposed Price is \$202,744. Their scope of work appears to be consistent with the discussion during our site walk with Harj and subsequent conversations. Their contract currently has an allowance of \$82,200. Therefore, we are requesting a Change Order for the difference in the amount of \$120,544.