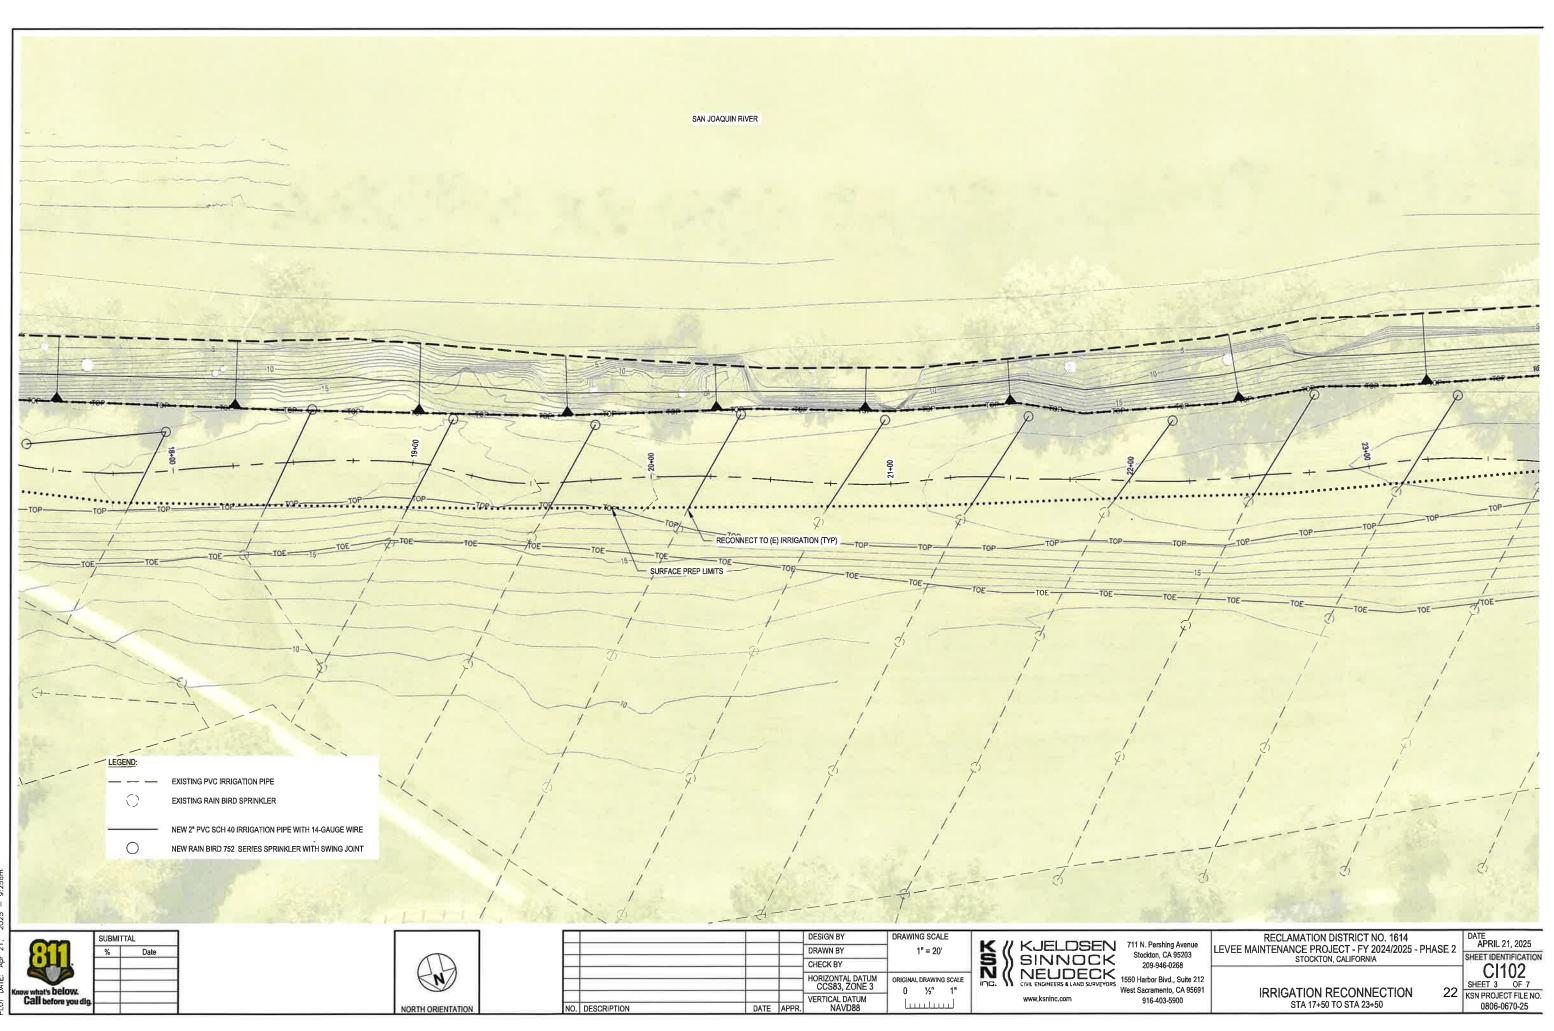

- I. LEVEE MAINTENANCE PROJECT FY 2024-2025
  - A. Review progress of San Rafael Rock Quarry, Inc. (Dutra Construction Co.). Dutra is working with Harj from SG&CC to complete restoration of the golf course rough along top of levee. The delayed restoration works out well for chances of successful growth of turf.
    - a) The work generally consists of:
      - Replacement of sprinklers and irrigation pipes that had been removed prior to construction (see orange highlights on attached as-builts)
      - Grading and prep work
      - Sod at tee box
      - Sod at other specific areas
      - Hydroseed top of levee slopes
      - Hydroseed the remaining areas
    - b) Dutra's Proposed Price is \$202,744. Their scope of work appears to be consistent with the discussion during our site walk with Harj and subsequent conversations. Their contract currently has an allowance of \$82,200. Therefore, we are requesting a Change Order for the difference in the amount of \$120,544.

# **EXHIBIT** A: Restoration Plan

This agenda shall be made available upon request in alternative formats to persons with a disability, as required by the Americans with Disabilities Act of 1990 (42 U.S.C. § 12132) and the Ralph M. Brown Act (California Government Code §54954.2). Persons requesting a disability related modification or accommodation in order to participate in the meeting should contact Rhonda Olmo at 209/948-8200 during regular business hours, at least forty-eight hours prior to the time of the meeting.