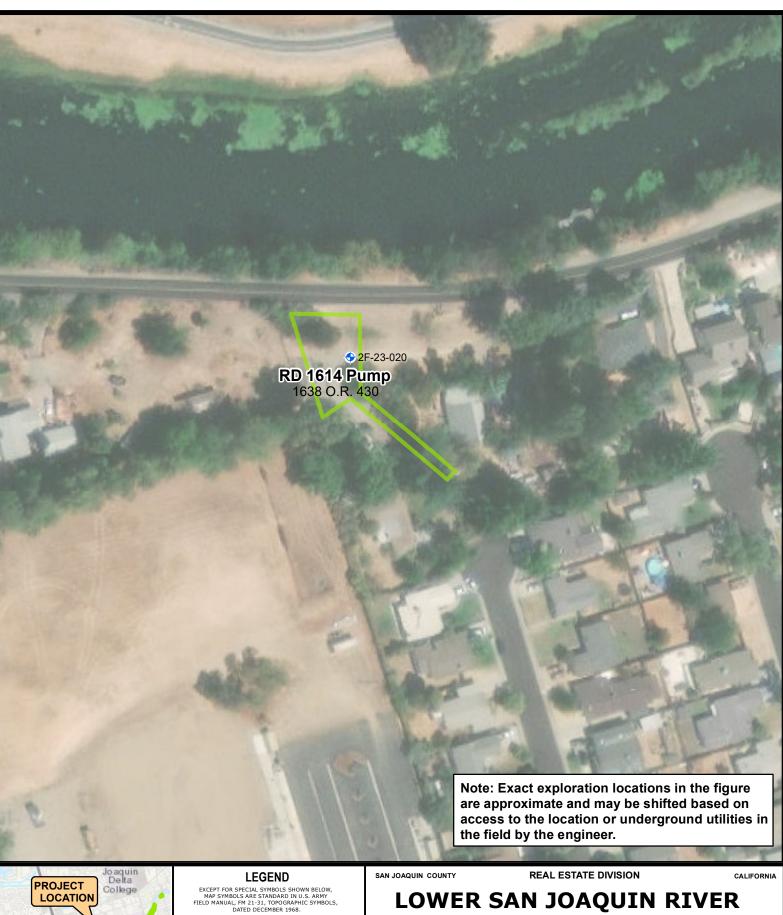

- 7. <u>USACE Borings</u>. Discussion and possible action to approve request from the U.S. Army Corps of Engineers for right-of-entry to conduct utility pothole investigations and surveys on district property as part of the Lower San Joaquin Levee Improvement Project.
- 8. <u>Letter of Map Revision</u>. Discussion and possible action regarding Letter of Map Revision.
- 9. <u>Superintendent's Report</u>. Presentation of Superintendent's Report; request for direction.
- 10. Report on Meetings Attended.
- 11. Trustee Reports. Discussion and direction on Trustee Reports.
- 12. District Calendar.
  - a. Next Meeting June 2, 2025.
- 13. Items for Future Meetings. Items for future meetings.
- 14. Correspondence. Discussion and direction.
- 15. District Bills. Motion to Approve of Bills.
- 16. Adjournment.

## Item 14. <u>Items for Future Meetings</u>. Items for future meetings.

- USACE Borings
- Country Club Encroachment Permit

Item 15. <u>Correspondence</u>. Discussion and direction.

Attorney Pinasco reviewed the correspondence received this month with the Trustees.