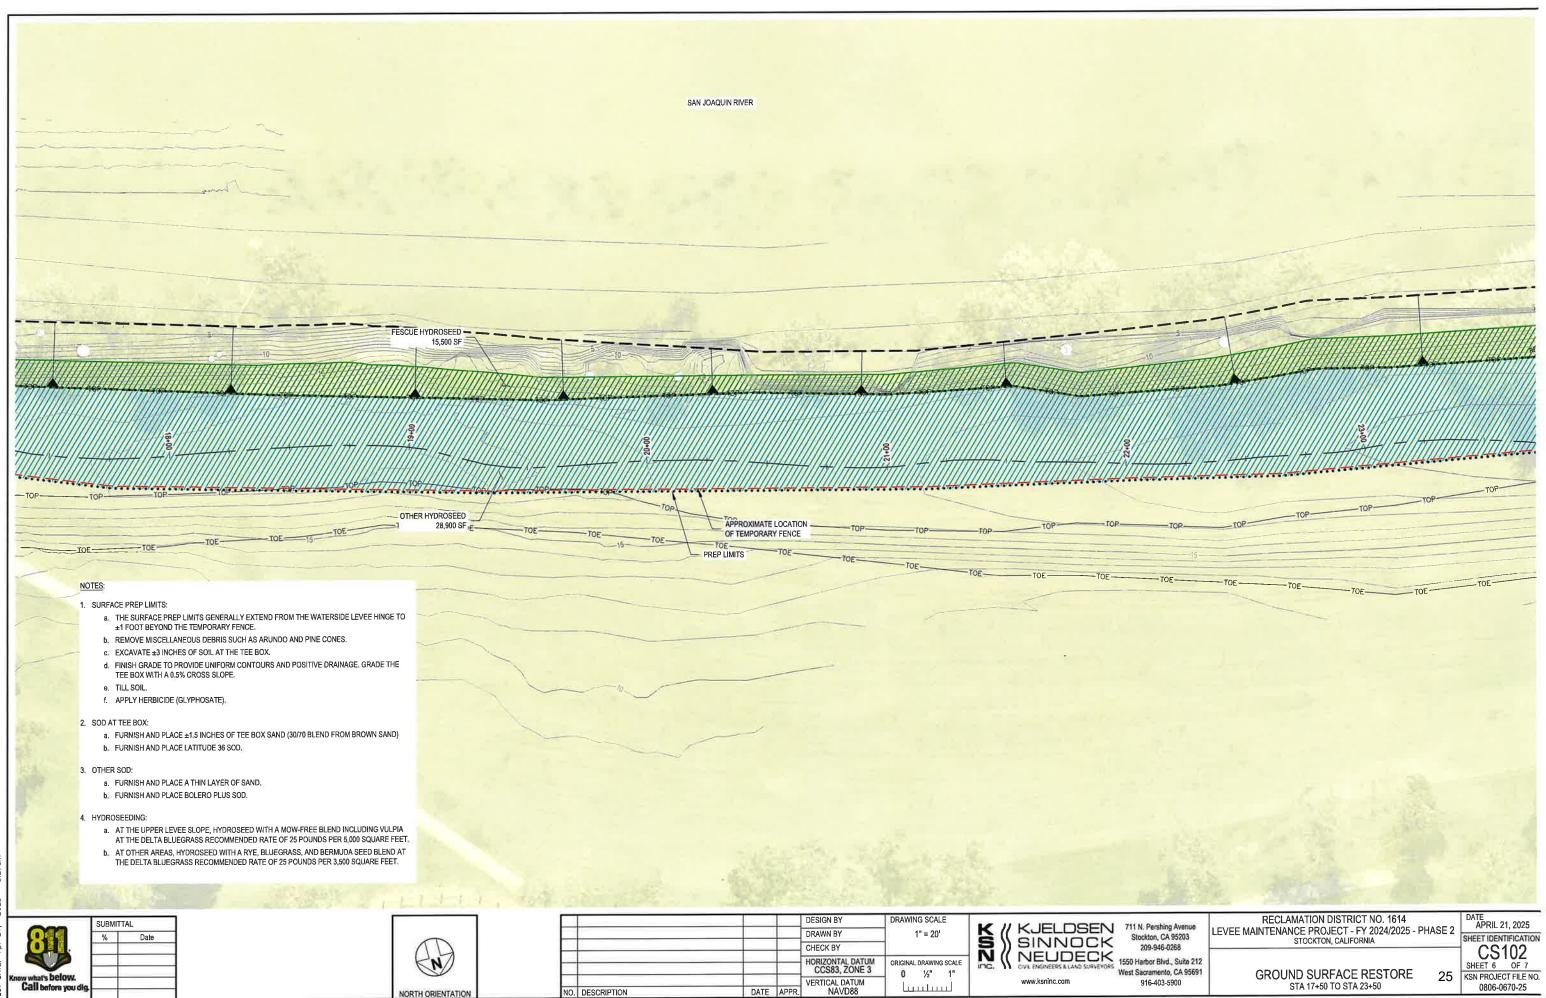

# I. LEVEE MAINTENANCE PROJECT — FY 2024-2025

A. No bids received for the levee restoration along SJ River at Stockton Golf and Country Club. Seek the Board of Trustees authority to negotiate with a contractor to complete the work.

# **EXHIBIT** A: Restoration Plan

This agenda shall be made available upon request in alternative formats to persons with a disability, as required by the Americans with Disabilities Act of 1990 (42 U.S.C. § 12132) and the Ralph M. Brown Act (California Government Code §54954.2). Persons requesting a disability related modification or accommodation in order to participate in the meeting should contact Rhonda Olmo at 209/948-8200 during regular business hours, at least forty-eight hours prior to the time of the meeting.

- I. LEVEE MAINTENANCE PROJECT FY 2024-2025
  - A. Review progress of San Rafael Rock Quarry, Inc. (Dutra Construction Co.). Dutra is working with Harj from SG&CC to complete restoration of the golf course rough along top of levee. The delayed restoration works out well for chances of successful growth of turf.
    - a) The work generally consists of:
      - Replacement of sprinklers and irrigation pipes that had been removed prior to construction (see orange highlights on attached as-builts)
      - Grading and prep work
      - Sod at tee box
      - Sod at other specific areas
      - Hydroseed top of levee slopes
      - Hydroseed the remaining areas
    - b) Dutra's Proposed Price is \$202,744. Their scope of work appears to be consistent with the discussion during our site walk with Harj and subsequent conversations. Their contract currently has an allowance of \$82,200. Therefore, we are requesting a Change Order for the difference in the amount of \$120,544.