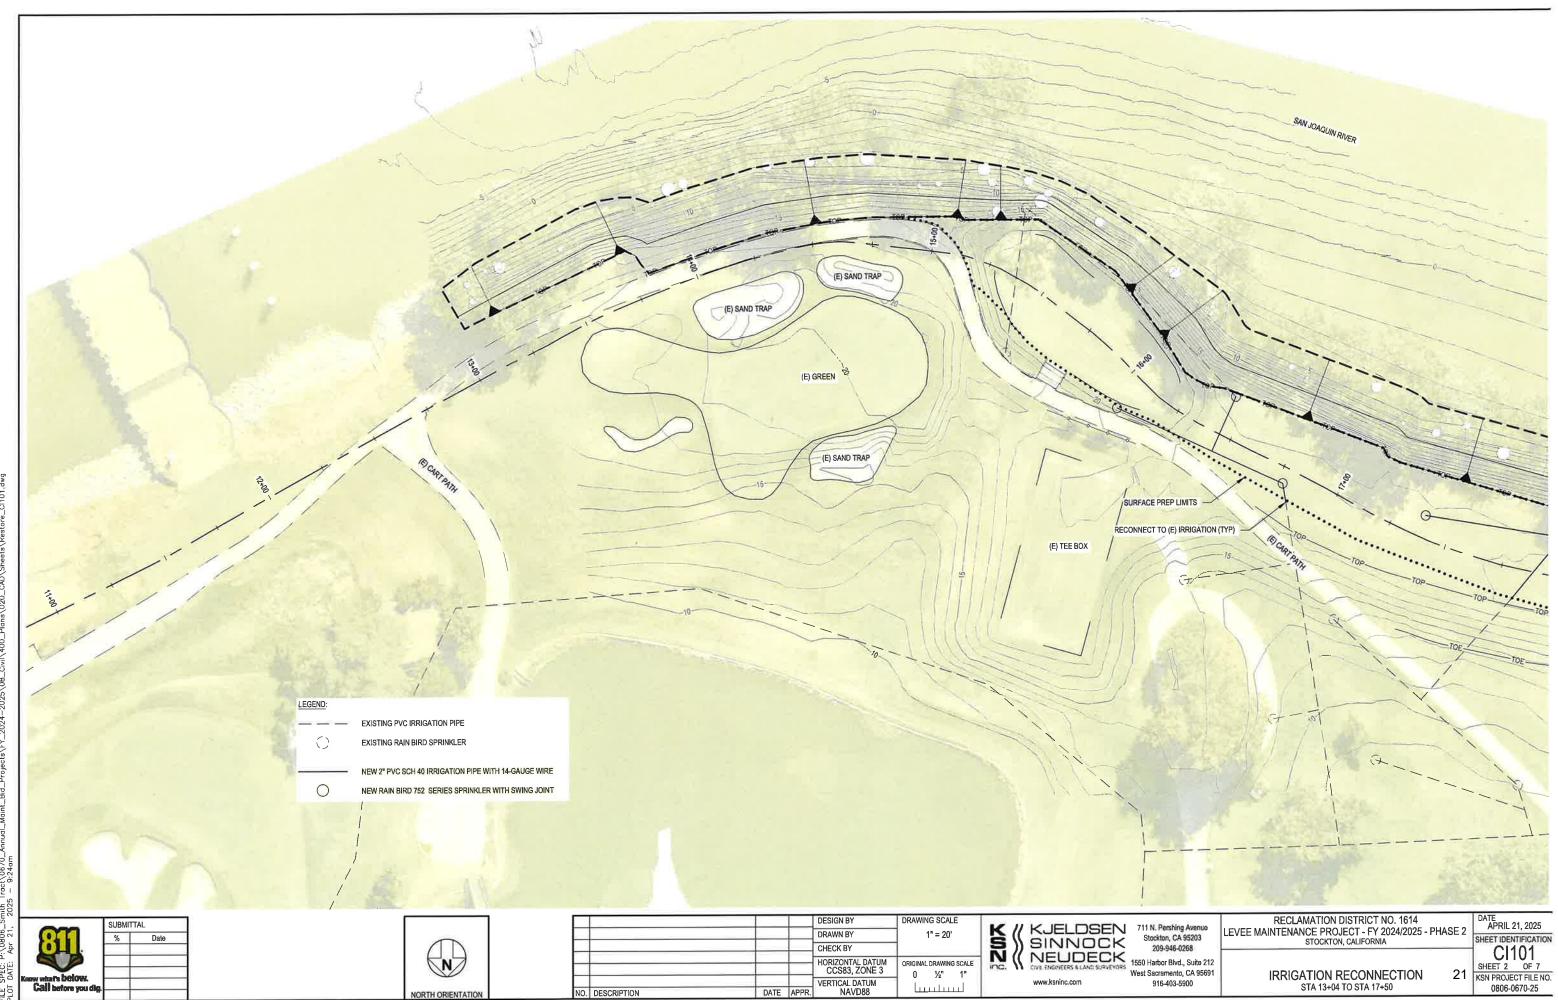

# I. LEVEE MAINTENANCE PROJECT — FY 2024-2025

A. No bids received for the levee restoration along SJ River at Stockton Golf and Country Club. Seek the Board of Trustees authority to negotiate with a contractor to complete the work.

# **EXHIBIT** A: Restoration Plan

This agenda shall be made available upon request in alternative formats to persons with a disability, as required by the Americans with Disabilities Act of 1990 (42 U.S.C. § 12132) and the Ralph M. Brown Act (California Government Code §54954.2). Persons requesting a disability related modification or accommodation in order to participate in the meeting should contact Rhonda Olmo at 209/948-8200 during regular business hours, at least forty-eight hours prior to the time of the meeting.

- I. LEVEE MAINTENANCE PROJECT FY 2024-2025
  - A. Review progress of San Rafael Rock Quarry, Inc. (Dutra Construction Co.). Dutra is working with Harj from SG&CC to complete restoration of the golf course rough along top of levee. The delayed restoration works out well for chances of successful growth of turf.
    - a) The work generally consists of:
      - Replacement of sprinklers and irrigation pipes that had been removed prior to construction (see orange highlights on attached as-builts)
      - Grading and prep work
      - Sod at tee box
      - Sod at other specific areas
      - Hydroseed top of levee slopes
      - Hydroseed the remaining areas
    - b) Dutra's Proposed Price is \$202,744. Their scope of work appears to be consistent with the discussion during our site walk with Harj and subsequent conversations. Their contract currently has an allowance of \$82,200. Therefore, we are requesting a Change Order for the difference in the amount of \$120,544.