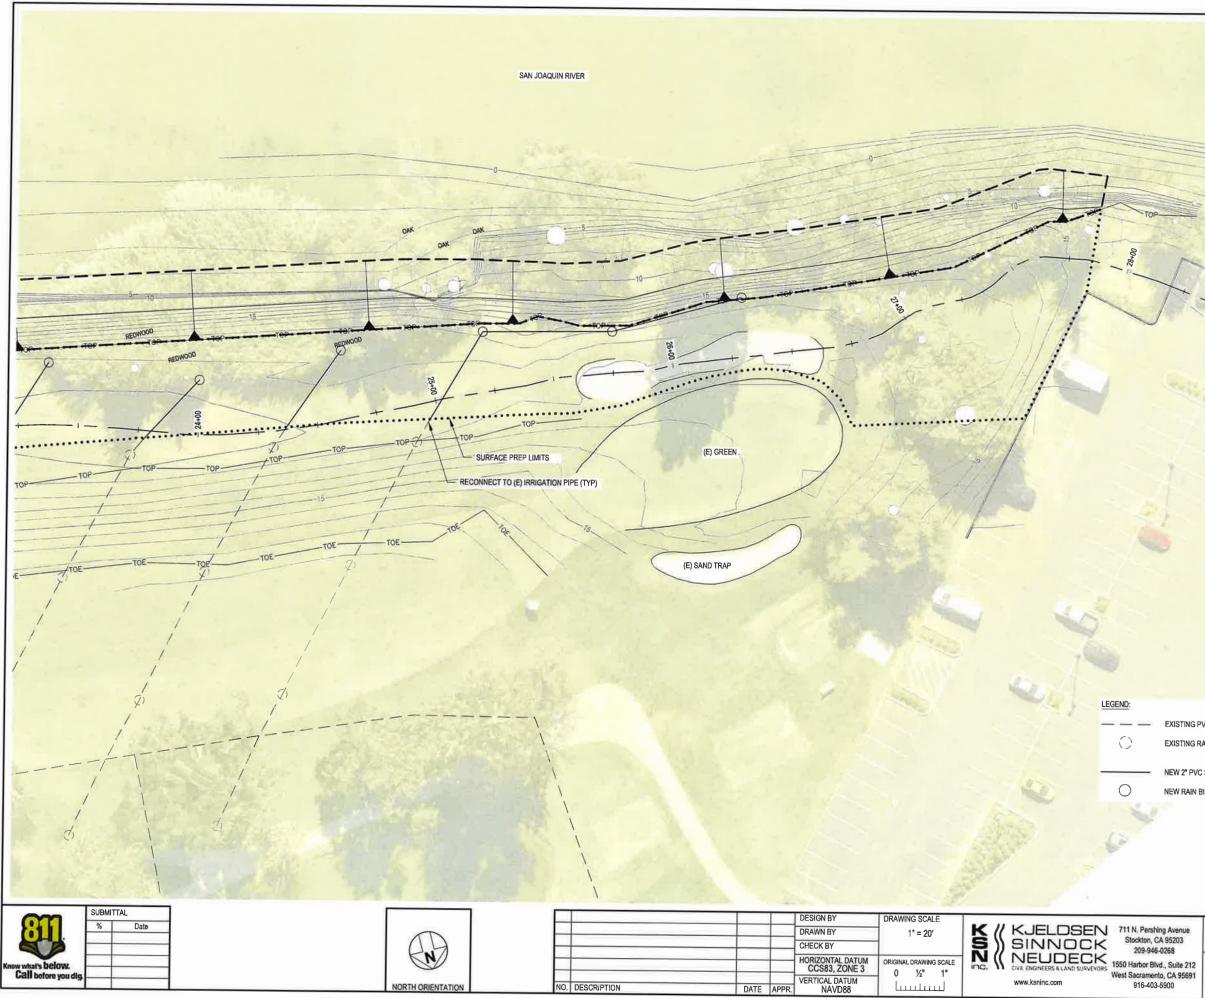

# I. LEVEE MAINTENANCE PROJECT — FY 2024-2025

A. No bids received for the levee restoration along SJ River at Stockton Golf and Country Club. Seek the Board of Trustees authority to negotiate with a contractor to complete the work.

# **EXHIBIT** A: Restoration Plan

This agenda shall be made available upon request in alternative formats to persons with a disability, as required by the Americans with Disabilities Act of 1990 (42 U.S.C. § 12132) and the Ralph M. Brown Act (California Government Code §54954.2). Persons requesting a disability related modification or accommodation in order to participate in the meeting should contact Rhonda Olmo at 209/948-8200 during regular business hours, at least forty-eight hours prior to the time of the meeting.

- I. LEVEE MAINTENANCE PROJECT FY 2024-2025
  - A. Review progress of San Rafael Rock Quarry, Inc. (Dutra Construction Co.). Dutra is working with Harj from SG&CC to complete restoration of the golf course rough along top of levee. The delayed restoration works out well for chances of successful growth of turf.
    - a) The work generally consists of:
      - Replacement of sprinklers and irrigation pipes that had been removed prior to construction (see orange highlights on attached as-builts)
      - Grading and prep work
      - Sod at tee box
      - Sod at other specific areas
      - Hydroseed top of levee slopes
      - Hydroseed the remaining areas
    - b) Dutra's Proposed Price is \$202,744. Their scope of work appears to be consistent with the discussion during our site walk with Harj and subsequent conversations. Their contract currently has an allowance of \$82,200. Therefore, we are requesting a Change Order for the difference in the amount of \$120,544.