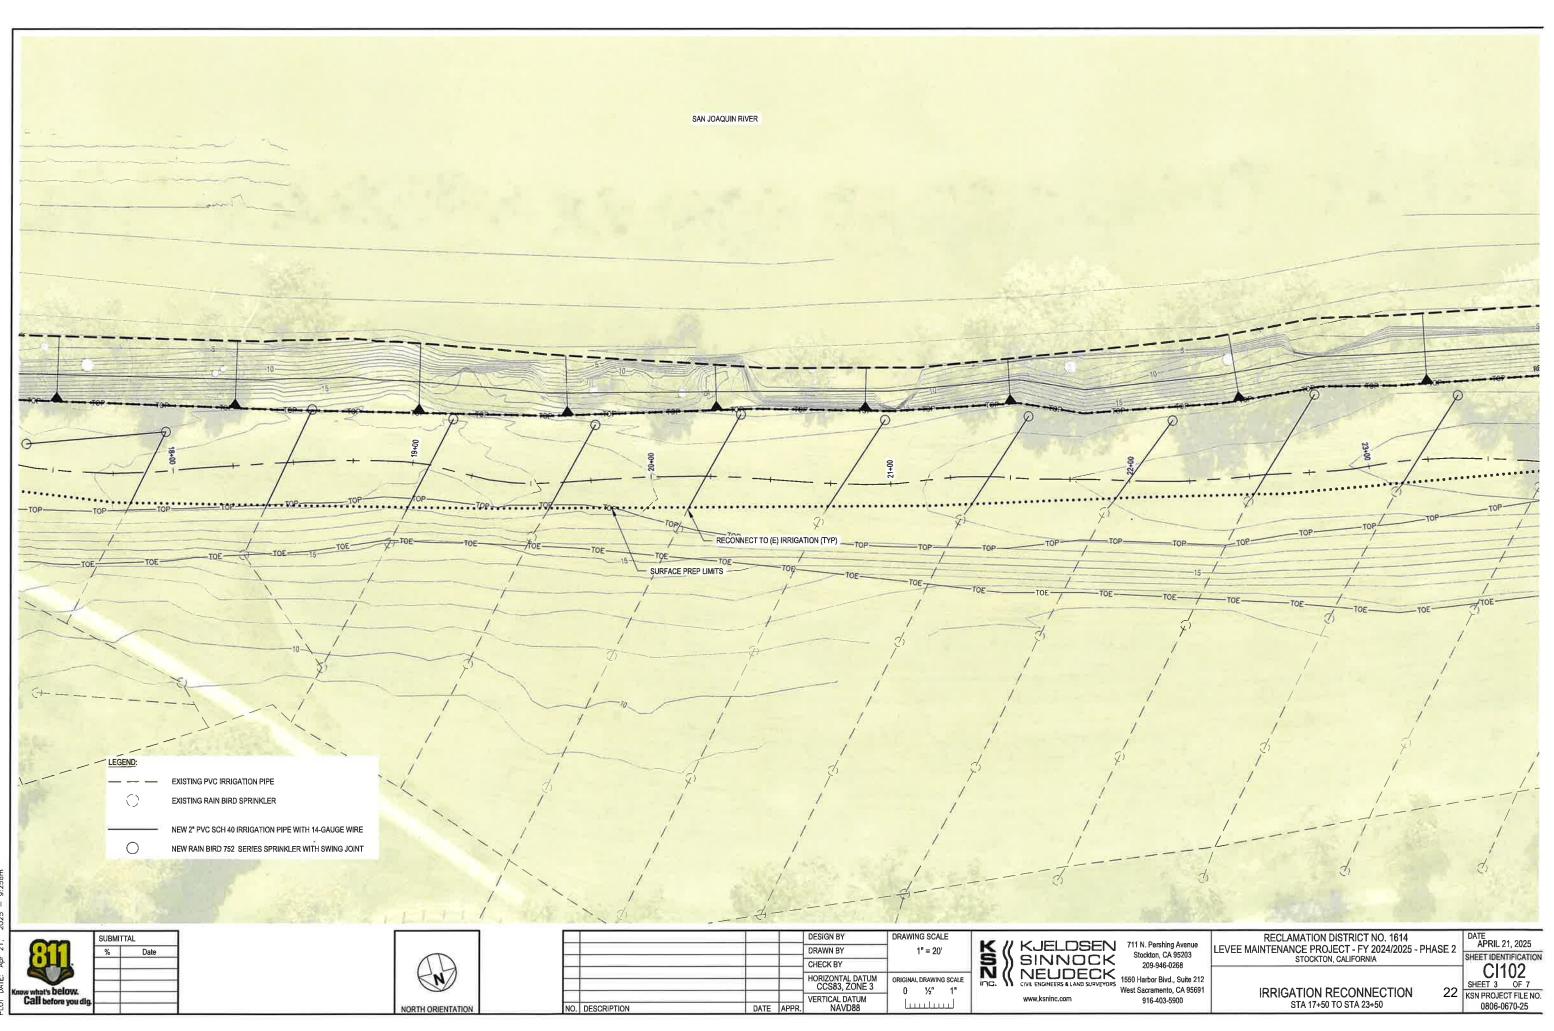

# I. LEVEE MAINTENANCE PROJECT — FY 2024-2025

A. No bids received for the levee restoration along SJ River at Stockton Golf and Country Club. Seek the Board of Trustees authority to negotiate with a contractor to complete the work.

# **EXHIBIT** A: Restoration Plan

This agenda shall be made available upon request in alternative formats to persons with a disability, as required by the Americans with Disabilities Act of 1990 (42 U.S.C. § 12132) and the Ralph M. Brown Act (California Government Code §54954.2). Persons requesting a disability related modification or accommodation in order to participate in the meeting should contact Rhonda Olmo at 209/948-8200 during regular business hours, at least forty-eight hours prior to the time of the meeting.

- I. LEVEE MAINTENANCE PROJECT FY 2024-2025
  - A. Review progress of San Rafael Rock Quarry, Inc. (Dutra Construction Co.). Dutra is working with Harj from SG&CC to complete restoration of the golf course rough along top of levee. The delayed restoration works out well for chances of successful growth of turf.
    - a) The work generally consists of:
      - Replacement of sprinklers and irrigation pipes that had been removed prior to construction (see orange highlights on attached as-builts)
      - Grading and prep work
      - Sod at tee box
      - Sod at other specific areas
      - Hydroseed top of levee slopes
      - Hydroseed the remaining areas
    - b) Dutra's Proposed Price is \$202,744. Their scope of work appears to be consistent with the discussion during our site walk with Harj and subsequent conversations. Their contract currently has an allowance of \$82,200. Therefore, we are requesting a Change Order for the difference in the amount of \$120,544.