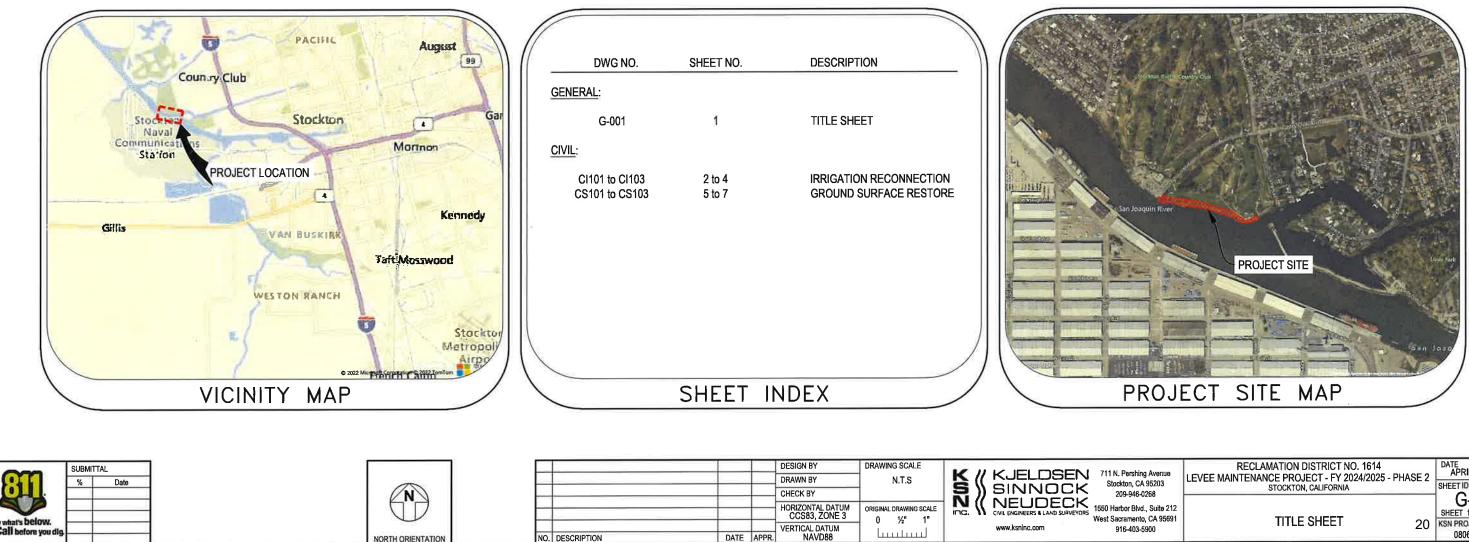

# I. LEVEE MAINTENANCE PROJECT — FY 2024-2025

A. No bids received for the levee restoration along SJ River at Stockton Golf and Country Club. Seek the Board of Trustees authority to negotiate with a contractor to complete the work.

# **EXHIBIT** A: Restoration Plan

This agenda shall be made available upon request in alternative formats to persons with a disability, as required by the Americans with Disabilities Act of 1990 (42 U.S.C. § 12132) and the Ralph M. Brown Act (California Government Code §54954.2). Persons requesting a disability related modification or accommodation in order to participate in the meeting should contact Rhonda Olmo at 209/948-8200 during regular business hours, at least forty-eight hours prior to the time of the meeting.